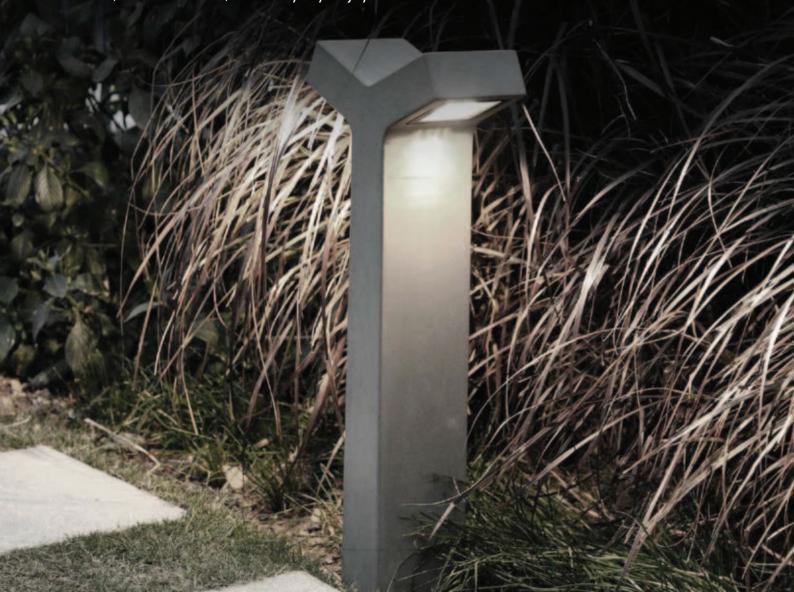

#### Bollards Athena

Athena, the elegant atherial concrete garden light, features a die-cast aluminium LED module powered by Lumileds' high-quality light source. Paired with an LEDIL polarising lens,

Athena delivers exceptional illumination, boasting a focused and extended beam that reaches up to 10 meters. This results in a maximum illumination range of 6 to 10 metres, providing superior lighting performance that enhances visibility and ambiance.

With safety at the forefront, Athena features grounding protection, ensuring safety against electrical hazards. Designed to meet IP65 waterproof standards, this light is resistant to water and dust, making it perfect for outdoor environments.

To ensure reliable electrical connections in wet environments, Athena's IP68 waterproof connectors provide secure and dependable wiring connections, even in challenging weather conditions.

With Athena's impressive lighting performance, you can create a welcoming atmosphere that enhances your outdoor space and invites relaxation and enjoyment.