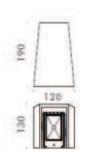

## Wall Mount Atlas, Thea, Rhea, Phoebe

Atlas, Thea, Rhea and Phoebe are the most artistic wall mounts in our range, Their unique concrete aesthetic adds a touch of modern elegance to any outdoor space. featuring a high-quality die-cast aluminium LED module and a reliable Philips COB LED.

With an IP65 waterproof rating, these wall lights are a great choice for outdoor lighting applications, ensuring their safe and reliable operation. Their unique concrete aesthetic adds a touch of modern elegance to any outdoor space.

Their robust die-cast aluminium housing guarantees durability and excellent resistance to oxidation.

Whether in a courtyard, garden, or patio, these wall lights create a warm and comfortable lighting ambiance.