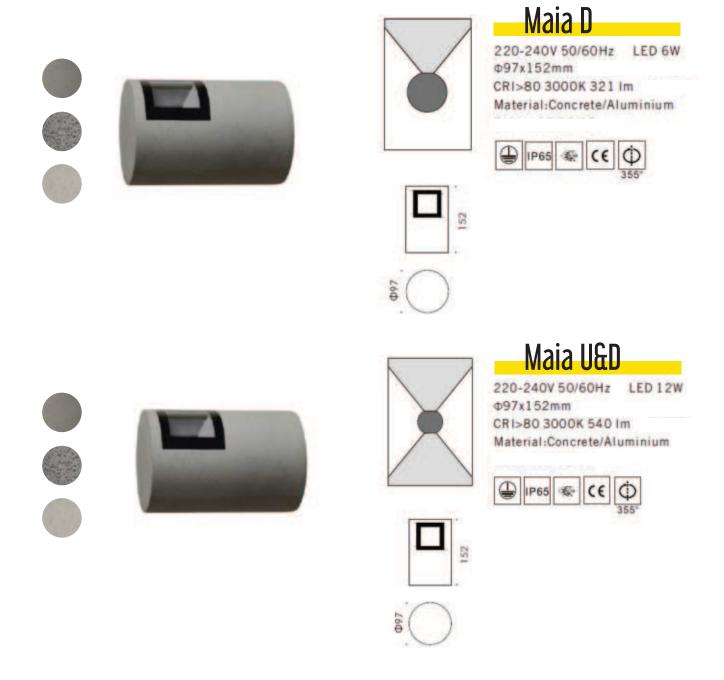

## Wall Mount Maia, Electra

Maia & Electra's wall light offers 355° adjustable rotation, directing light precisely where you might need it. Their robust construction and an IP65 waterproof rating ensure reliable outdoor lighting in all conditions.

Elevate your outdoor space with this concrete wall light's unique blend of aesthetics and function. Perfect for pathways, architectural features, or patio ambiance. Transform your outdoor nights into warm and inviting spaces with our exquisite concrete wall lights, designed to delight your senses.

# Maia, Electra