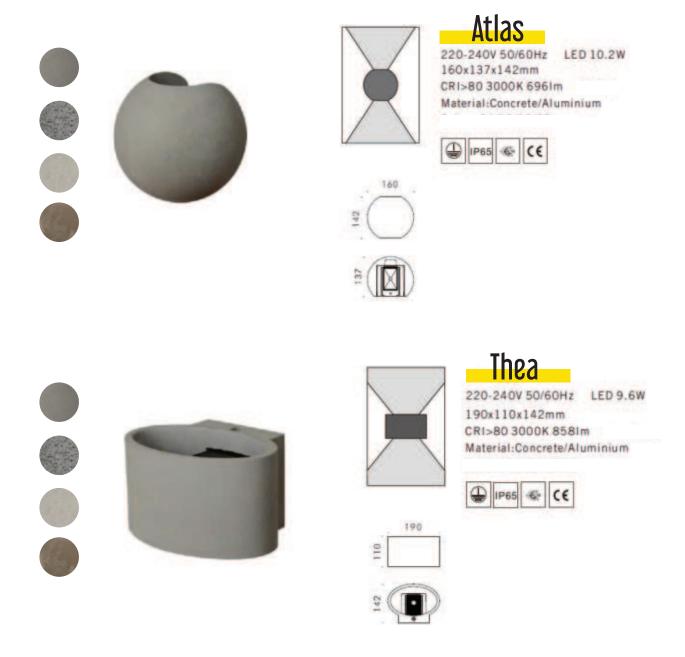

## Wall Mount Atlas, Thea, Rhea, Phoebe

Atlas, Thea, Rhea and Phoebe are the most artistic wall mounts in our range, Their unique concrete aesthetic adds a touch of modern elegance to any outdoor space. featuring a high-quality die-cast aluminium LED module and a reliable Philips COB LED.

With an IP65 waterproof rating, these wall lights are a great choice for outdoor lighting applications, ensuring their safe and reliable operation. Their unique concrete aesthetic adds a touch of modern elegance to any outdoor space.

Their robust die-cast aluminium housing guarantees durability and excellent resistance to oxidation.

Whether in a courtyard, garden, or patio, these wall lights create a warm and comfortable lighting ambiance.

# Atlas, Thea Rhea, Phoebe