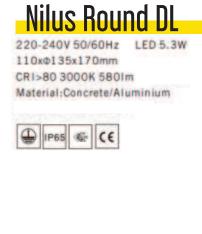

### Wall Mount Nilus

Elevate your outdoor space with our Nilus concrete wall light, a harmonious blend of form and function. This innovative design combines a robust die-cast aluminium LED module with two adaptable lighting options, catering to your specific needs.

In single-directional mode, the light shines brightly with precision, while in bi-directional mode, it spreads a warm glow across the surrounding area. The reliable Philips COB LED ensures exceptional brightness and efficiency, providing a long-lasting performance.

Built to withstand harsh weather conditions, the Nilus wall light boasts a rugged construction and an IP65 waterproof rating, making it unaffected by rain, snow, and other harsh weather conditions.

Designed to transform your outdoor space into a warm and inviting oasis, this sleek and modern concrete wall light adds a touch of sophistication. Its durable build makes it suitable for a wide range of outdoor applications, from illuminating pathways to accentuating architectural features or creating a cosy ambiance on your patio.

# Nilus