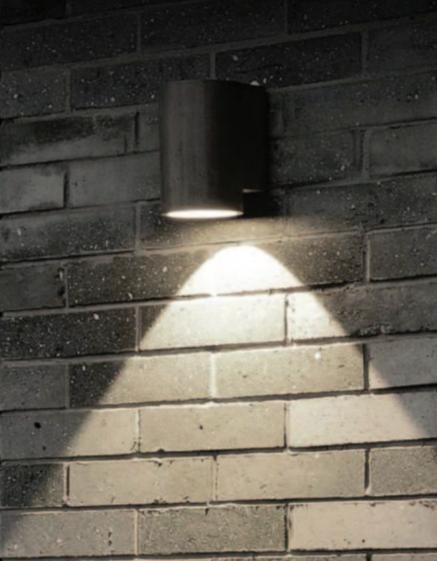

#### Wall Mount Aura

Introducing the Aura Concrete Wall, a cutting-edge outdoor lighting solution that combines a die-cast aluminium LED module with the advanced Philips COB LED.

The sleek design features a reflector that amplifies the light output, providing brighter and more focused illumination.

Choose from two adjustable beam angles—15° and 24°—to tailor the lighting effect to your specific needs. Whether you're highlighting architectural features, creating ambiance, or simply illuminating walkways, the Aura Wall light offers unparalleled versatility.

With its IP65 waterproof rating, this durable light fixture is designed to withstand the elements and deliver reliable performance in outdoor environments, even in areas with heavy exposure to water and moisture.