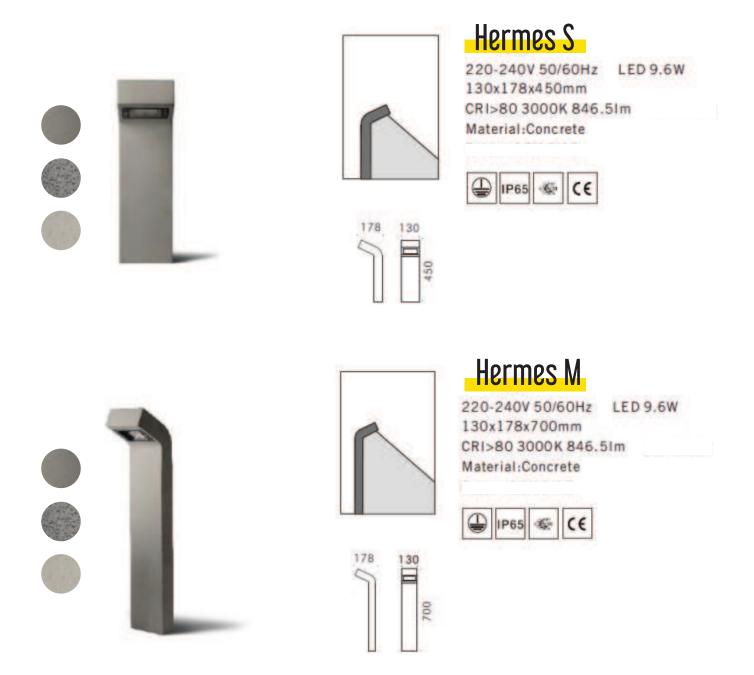

#### Bollards Hermes

Introducing Hermes, the inclined bollard featuring a die-cast aluminium LED module powered by Lumileds' high-quality light source. Paired with an LEDIL polarising lens, Hermes delivers exceptional illumination, providing superior lighting performance that enhances visibility and creates a warm ambiance.

With safety at the forefront, Hermes features grounding protection, ensuring additional security against electrical hazards. Designed to meet IP65 waterproof standards, this light is resistant to water and dust, making it perfect for outdoor environments.

The LEDIL polarising lens ensures secure and dependable wiring connections, even in challenging weather conditions. With its durable construction and advanced lighting technology, Hermes offers a reliable and visually appealing lighting solution for your outdoor space.

With Hermes, you can create a beautiful and functional atmosphere that complements your any exterior design.