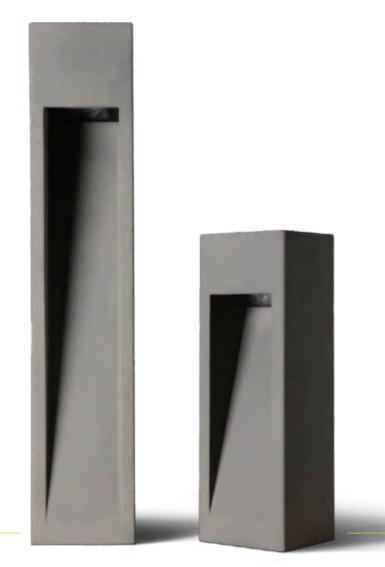

### Bollards **Aphrodite**

Introducing Aphrodite, a premium concrete bollard featuring a die-cast aluminium LED module. This versatile lighting solution is available in three size options, allowing you to select the perfect fit for your specific needs. Designed with anti-glare features,

With its IP65 waterproof rating, this light is engineered to withstand exposure to water and dust, making it an ideal choice for outdoor environments where weather conditions can be challenging.

Aphrodite is also equipped with IP68 waterproof connectors, ensuring a safe and durable wiring connection, even in extreme weather conditions. Whether you're looking for a lighting solution for your yard, garden, or other outdoor area, Aphrodite is an excellent choice for its durability, versatility, and high-quality performance.

Transform your outdoor garden with our elegant concrete light, featuring a range of size options, advanced anti-glare technology, and exceptional waterproofing capabilities. This dependable lighting solution effortlessly creates a warm and inviting ambiance, perfect for extending your outdoor living space into the evening.

# Aphrodite

Concrete