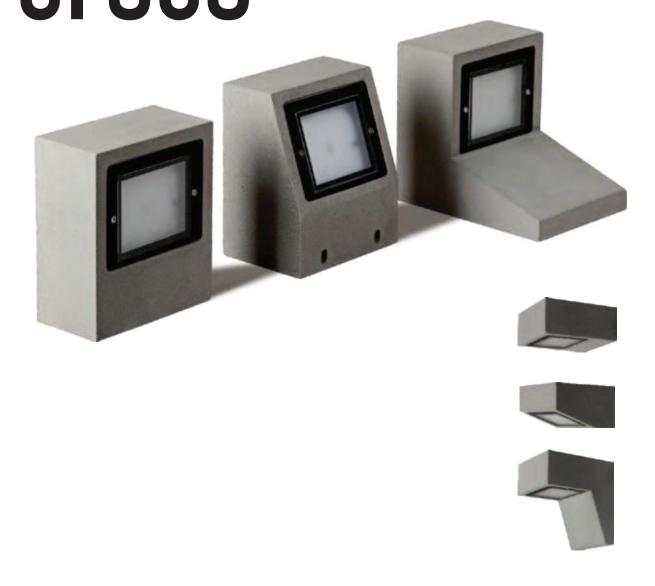

## Wall Mount Cronus, Pallas, Perses

Meet Cronus, Pallas, and Perses, a trio of concrete wall lights that combine durability and design. Powered by LumiLeds, they cast a broad glow, illuminating your outdoor space with ease.

# Cronus, Pallas, Perses