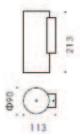

#### **Aura Round DL**

220-240V 50/60Hz LED 6W Ф90x113x213mm CRI>80 3000k 610 Im Material: Concrete/Aluminium

#### **Aura Round U&D**

220-240V 50/60Hz LED 12W Φ90x113x260mm CRI>80 3000K 951 Im Material:Concrete/Aluminium