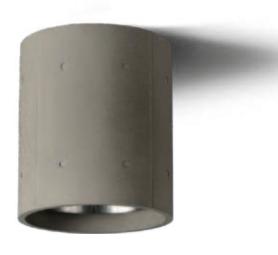

### Ceiling Surface Mount Metis

Meet Metis, our sleek and contemporary concrete ceiling surface mount light. Designed for outdoor use, it combines durability with modern design, making it perfect for illuminating outdoor spaces.

This versatile light features interchangeable lenses, allowing you to adjust the lighting angle and create the perfect ambiance. Additionally, the stainless-steel brushed shade adds a touch of elegance while providing protection from weather conditions.

With its IP65 waterproof rating, Metis is built to withstand water and dust, ensuring reliable performance in any outdoor condition. Durable and dependable, it is the perfect choice for any outdoor lighting needs.