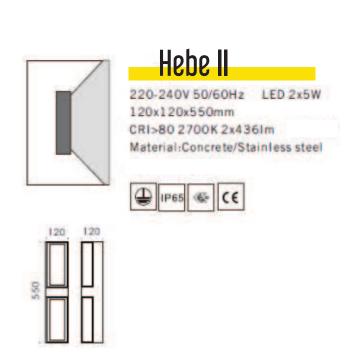

### Wall Mount Hebe

Meet our striking concrete garden light, Hebe, where a stainless-steel frame and concrete material come together in perfect harmony. Choose from two different covers to customise the lighting effect as you please for a diffused and soothing illumination.

Built to withstand the elements, this IP65-rated garden light is rain-proof, moisture-resistant, and dust-tight. Also, its IP68 waterproof connectors ensure secure and reliable electrical connections in wet environments.

Elevate your outdoor courtyard with our sleek and practical concrete light. Its modern design, customisable covers, and waterproof features make it the perfect choice for illuminating any outdoor area.