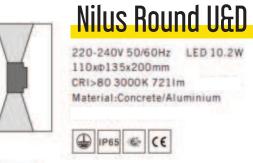

### Wall Mount Nilus

Elevate your outdoor space with our Nilus concrete wall light, a harmonious blend of form and function. This innovative design combines a robust die-cast aluminium LED module with two adaptable lighting options, catering to your specific needs.

In single-directional mode, the light shines brightly with precision, while in bi-directional mode, it spreads a warm glow across the surrounding area. The reliable Philips COB LED ensures exceptional brightness and efficiency, providing a long-lasting performance.

Built to withstand harsh weather conditions, the Nilus wall light boasts a rugged construction and an IP65 waterproof rating, making it unaffected by rain, snow, and other harsh weather conditions.

Designed to transform your outdoor space into a warm and inviting oasis, this sleek and modern concrete wall light adds a touch of sophistication. Its durable build makes it suitable for a wide range of outdoor applications, from illuminating pathways to accentuating architectural features or creating a cosy ambiance on your patio.

# Nilus