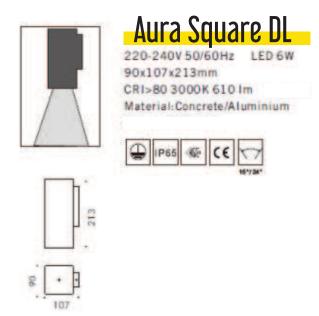

#### Wall Mount Aura

Introducing the Aura Concrete Wall, a cutting-edge outdoor lighting solution that combines a die-cast aluminium LED module with the advanced Philips COB LED.

The sleek design features a reflector that amplifies the light output, providing brighter and more focused illumination.

Choose from two adjustable beam angles—15° and 24°—to tailor the lighting effect to your specific needs. Whether you're highlighting architectural features, creating ambiance, or simply illuminating walkways, the Aura Wall light offers unparalleled versatility.

With its IP65 waterproof rating, this durable light fixture is designed to withstand the elements and deliver reliable performance in outdoor environments, even in areas with heavy exposure to water and moisture.

#### **Aura Round DL**

220-240V 50/60Hz LED 6W Ф90x113x213mm CRI>80 3000k 610 Im Material: Concrete/Aluminium