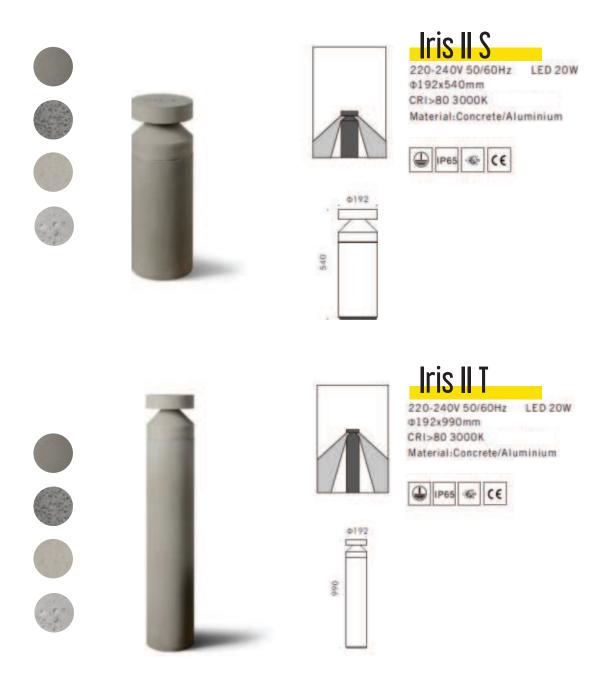

### Bollards Iris

Introducing the Iris concrete outdoor bollard, a versatile and efficient lighting solution. Iris features an LED module encased in die-cast aluminium and aluminium reflectors, providing a high-quality lighting experience.

The series offers two sizes of concrete pillars, allowing for flexibility in choosing the right option for your specific needs. The modular design enables easy mixing and matching of various head styles from the collection, providing a tailored solution for your outdoor space.

Additionally, Iris is designed to minimise glare and features an IP65 waterproof rating, ensuring reliable performance in harsh weather conditions. With its durable construction and adaptable design, the Iris is an ideal choice for outdoor spaces requiring a reliable and efficient lighting solution.

### Iris