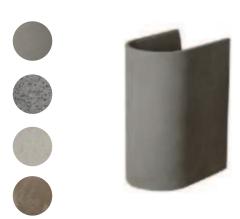

### \*\*\*\* Available Textures \*\*\*\*

Our concrete series comes with customizable textures, that could match different types of facade cladding or finishes.

## Wall Mount Atlas, Thea, Rhea, Phoebe

Atlas, Thea, Rhea and Phoebe are the most artistic wall mounts in our range, Their unique concrete aesthetic adds a touch of modern elegance to any outdoor space. featuring a high-quality die-cast aluminium LED module and a reliable Philips COB LED.

With an IP65 waterproof rating, these wall lights are a great choice for outdoor lighting applications, ensuring their safe and reliable operation. Their unique concrete aesthetic adds a touch of modern elegance to any outdoor space.

Their robust die-cast aluminium housing guarantees durability and excellent resistance to oxidation.

Whether in a courtyard, garden, or patio, these wall lights create a warm and comfortable lighting ambiance.