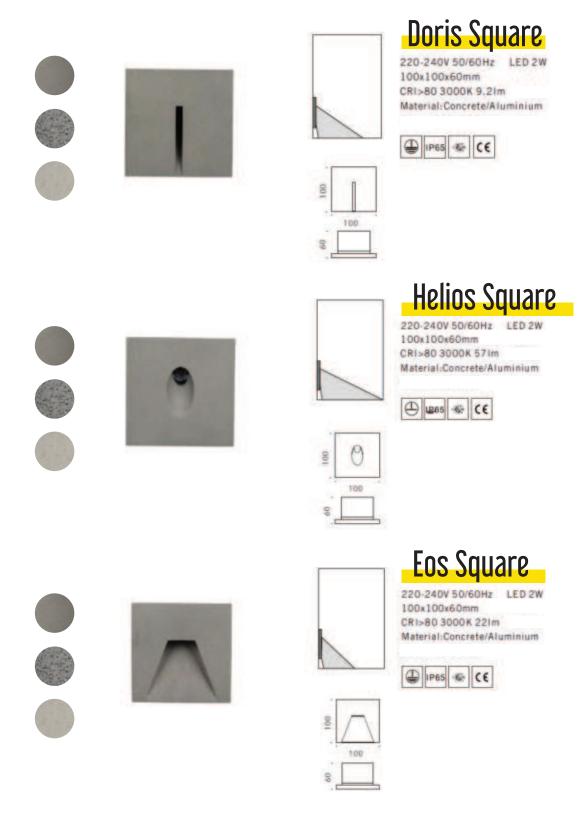

## Wall Mount Doris, Helios, Eos

Meet our innovative concrete outdoor step and corner lights, featuring a die-cast aluminium LED module. With two shapes to choose from —square and round—you'll have six contemporary options to elevate your outdoor space.

Designed for versatility, these lights can be seamlessly embedded into the ground or mounted as standalone fixtures, making them perfect for illuminating outdoor stairs and corners.

With their IP65 waterproof rating, they're built to withstand harsh weather conditions and ensure long-lasting performance.

Made with ease of installation in mind, thanks to their compatibility with standard 86 junction boxes, they allow for seamless integration into existing electrical systems. Whether embedded or mounted on walls and corners, our lights provide a sleek and polished look that enhances the overall aesthetic of your outdoor space.

Elevate the safety and aesthetics of your outdoor steps and corners with our concrete step lights. With their durable construction, stylish design options, and reliable waterproof performance, they're an ideal choice for both residential and commercial outdoor lighting applications.

# Doris, Helios, Eos