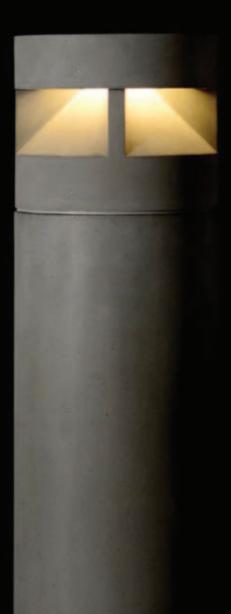

### Bollards Helen I, II, III

The Helen concrete outdoor bollard luminaire is a reliable and efficient lighting solution for all your outdoor lighting requirements. The LED module provides excellent brightness and energy efficiency, while the die-cast aluminium reflector enhances light focusing and projection. The series offers two sizes of concrete pillars, allowing for flexibility in choosing the right option for your specific setting.

Additionally, the ability to combine multiple head designs enables customisation to meet y our unique needs. With an IP65 waterproof rating, this luminaire provides long-lasting and reliable outdoor lighting solutions, even in harsh weather conditions. The Helen bollard light delivers high-quality illumination and adds a touch of style to your outdoor space, making it an ideal choice for yards, gardens, and other outdoor areas.