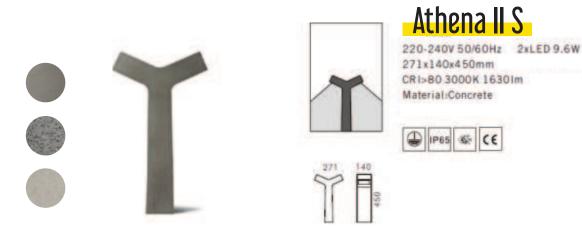

#### Bollards Athena II

Athena II Bollard, similar to the Athena family, features dual-sided illumination for unparalleled visibility. This stunning light is crafted with a die-cast aluminium LED module, powered by Lumileds' high-quality light source, and paired with an LEDIL polarising lens.

Athena II Bollard features grounding protection, providing additional security against electrical hazards. Designed to meet IP65 waterproof standards, it is resistant to water and dust, making it perfect for outdoor environments.

To ensure reliable electrical connections in challenging weather conditions, Athena II Bollard's IP68 waterproof connectors provide secure and dependable wiring connections.

Experience the warmth and ambiance of your outdoor space with Athena II Bollard's exceptional lighting. This radiant light source creates a inviting atmosphere, perfect for relaxation, entertainment, and everyday enjoyment.