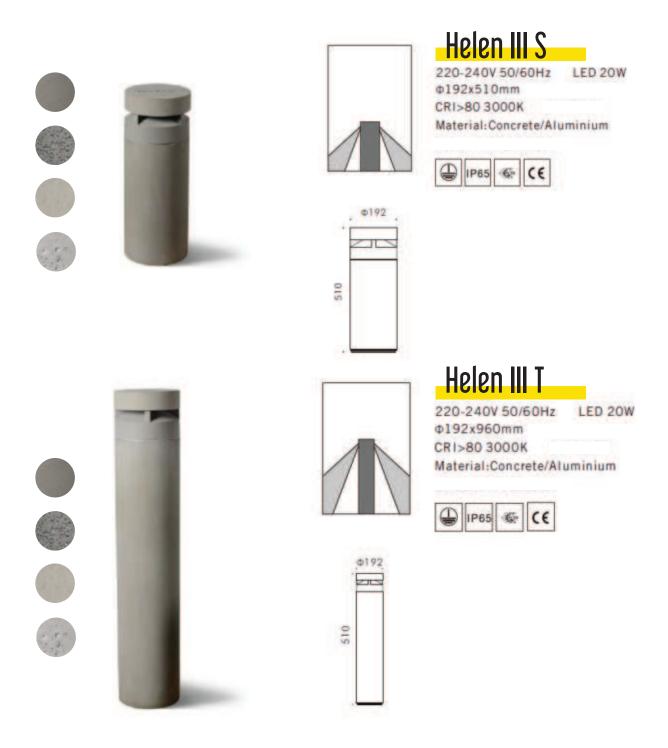

### Bollards Helen I, II, III

The Helen concrete outdoor bollard luminaire is a reliable and efficient lighting solution for all your outdoor lighting requirements. The LED module provides excellent brightness and energy efficiency, while the die-cast aluminium reflector enhances light focusing and projection. The series offers two sizes of concrete pillars, allowing for flexibility in choosing the right option for your specific setting.

Additionally, the ability to combine multiple head designs enables customisation to meet y our unique needs. With an IP65 waterproof rating, this luminaire provides long-lasting and reliable outdoor lighting solutions, even in harsh weather conditions. The Helen bollard light delivers high-quality illumination and adds a touch of style to your outdoor space, making it an ideal choice for yards, gardens, and other outdoor areas.

# Helen I,II,III