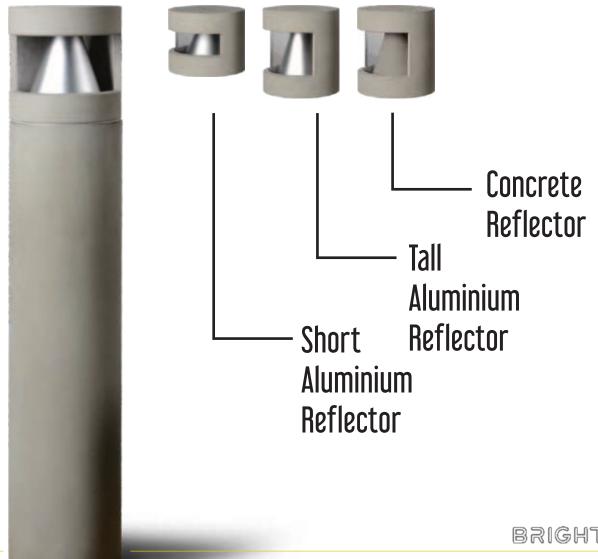

### Bollards **Zeus**

The concrete outdoor bollard light is designed to provide a unique combination of aesthetics and functionality. The light fixture features an LED module encased in die-cast aluminium with an aluminium reflector for optimal lighting performance.

The design incorporates the appearance of concrete and transparent glass, resulting in a visually appealing design. The light is available in two sizes of concrete pillars, offering flexibility in choosing the right option for your outdoor space. Additionally, the design is optimised to minimise glare and is equipped with an IP65 waterproof rating, ensuring reliable and durable performance in outdoor environments