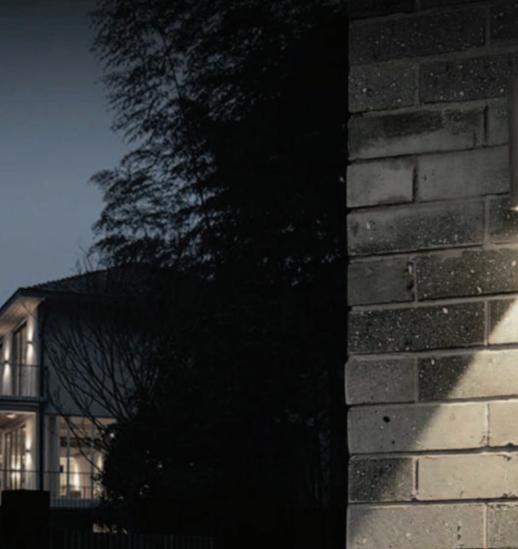

#### Wall Mount Aura

Introducing the Aura Concrete Wall, a cutting-edge outdoor lighting solution that combines a die-cast aluminium LED module with the advanced Philips COB LED.

The sleek design features a reflector that amplifies the light output, providing brighter and more focused illumination.

Choose from two adjustable beam angles—15° and 24°—to tailor the lighting effect to your specific needs. Whether you're highlighting architectural features, creating ambiance, or simply illuminating walkways, the Aura Wall light offers unparalleled versatility.

With its IP65 waterproof rating, this durable light fixture is designed to withstand the elements and deliver reliable performance in outdoor environments, even in areas with heavy exposure to water and moisture.