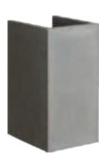

#### Wall Mount Gaea

Introducing the Gaea outdoor wall light, featuring a cutting-edge Philips COB LED. The LED module, housed in durable die-cast aluminium, is protected by a high-quality PC glare shield.

This innovative design allows you to adjust the beam angle to suit your specific lighting needs, unlocking a range of creative possibilities.

The Gaea wall light is built to withstand the elements and deliver long-lasting performance with its IP65 waterproof rating. Whether you're illuminating pathways, accentuating architectural features, or simply adding ambiance to your outdoor space, this versatile light fixture has you covered.

## Gaea