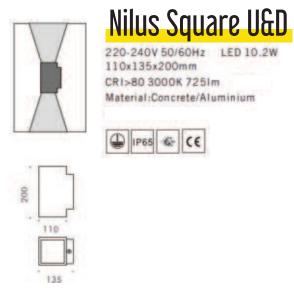

### Wall Mount Nilus

Elevate your outdoor space with our Nilus concrete wall light, a harmonious blend of form and function. This innovative design combines a robust die-cast aluminium LED module with two adaptable lighting options, catering to your specific needs.

In single-directional mode, the light shines brightly with precision, while in bi-directional mode, it spreads a warm glow across the surrounding area. The reliable Philips COB LED ensures exceptional brightness and efficiency, providing a long-lasting performance.

Built to withstand harsh weather conditions, the Nilus wall light boasts a rugged construction and an IP65 waterproof rating, making it unaffected by rain, snow, and other harsh weather conditions.

Designed to transform your outdoor space into a warm and inviting oasis, this sleek and modern concrete wall light adds a touch of sophistication. Its durable build makes it suitable for a wide range of outdoor applications, from illuminating pathways to accentuating architectural features or creating a cosy ambiance on your patio.

# Nilus