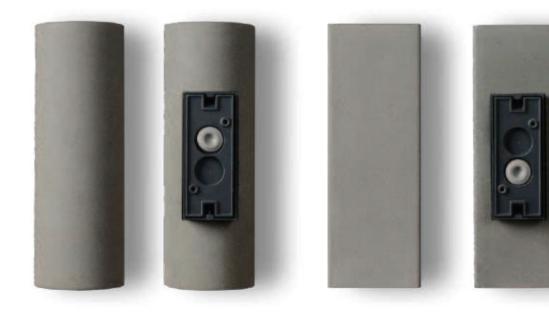

### Bollards Hera

Introducing the Hera range, a stunning fusion of sleek stainless steel and concrete. This harmonious combination yields a distinctive and captivating visual identity for your outdoor space, elevating its ambiance and sophistication. Choose between our acrylic wavy cover or textured cover to tailor the lighting effect to your unique style. Both options deliver warm, diffused illumination, ensuring a cosy and inviting atmosphere that's sure to delight.

Built to withstand any weather condition, our garden light boasts an IP65 waterproof rating, guaranteeing its durability and reliability in any outdoor environment. Whether you're dealing with rain, moisture, or dusty conditions, this light is designed to thrive, allowing you to bask in its warm glow throughout the year.

Enhance your outdoor courtyard with our concrete line, where style and functionality converge. With IP68 waterproof connectors, you can rest assured that the electrical connections are secure and reliable, even in wet environments. This means you can enjoy the peace of mind that comes with knowing your wiring connections are well protected from water ingress. Its sleek stainless-steel frame, range of covers, and robust waterproof features make it a stylish and practical choice for illuminating your outdoor space.