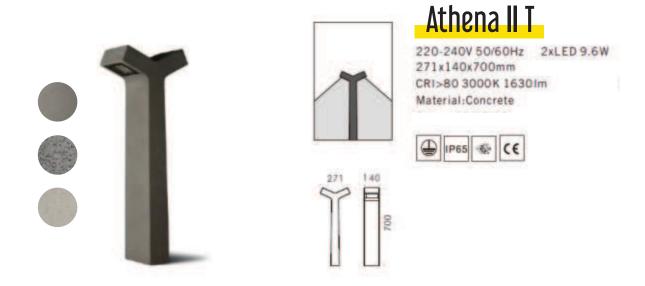

#### Bollards Athena II

Athena II Bollard, similar to the Athena family, features dual-sided illumination for unparalleled visibility. This stunning light is crafted with a die-cast aluminium LED module, powered by Lumileds' high-quality light source, and paired with an LEDIL polarising lens.

Athena II Bollard features grounding protection, providing additional security against electrical hazards. Designed to meet IP65 waterproof standards, it is resistant to water and dust, making it perfect for outdoor environments.

To ensure reliable electrical connections in challenging weather conditions, Athena II Bollard's IP68 waterproof connectors provide secure and dependable wiring connections.

Experience the warmth and ambiance of your outdoor space with Athena II Bollard's exceptional lighting. This radiant light source creates a inviting atmosphere, perfect for relaxation, entertainment, and everyday enjoyment.