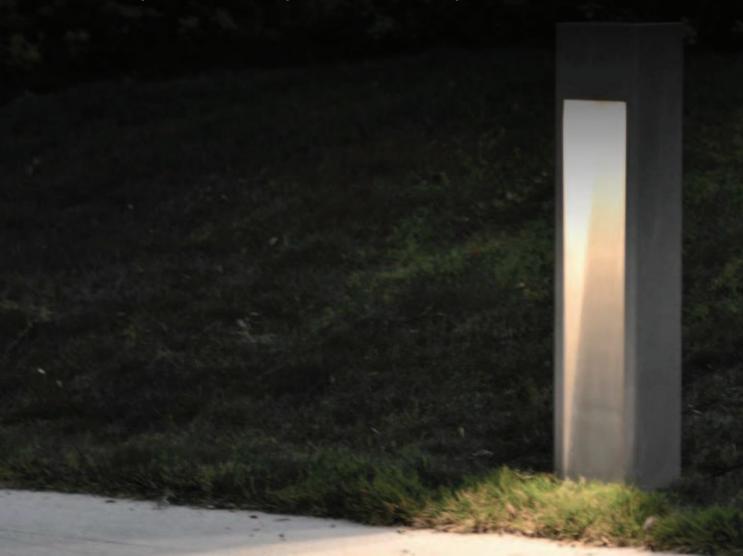

### Bollards **Aphrodite**

Introducing Aphrodite, a premium concrete bollard featuring a die-cast aluminium LED module. This versatile lighting solution is available in three size options, allowing you to select the perfect fit for your specific needs. Designed with anti-glare features,

With its IP65 waterproof rating, this light is engineered to withstand exposure to water and dust, making it an ideal choice for outdoor environments where weather conditions can be challenging.

Aphrodite is also equipped with IP68 waterproof connectors, ensuring a safe and durable wiring connection, even in extreme weather conditions. Whether you're looking for a lighting solution for your yard, garden, or other outdoor area, Aphrodite is an excellent choice for its durability, versatility, and high-quality performance.

Transform your outdoor garden with our elegant concrete light, featuring a range of size options, advanced anti-glare technology, and exceptional waterproofing capabilities. This dependable lighting solution effortlessly creates a warm and inviting ambiance, perfect for extending your outdoor living space into the evening.