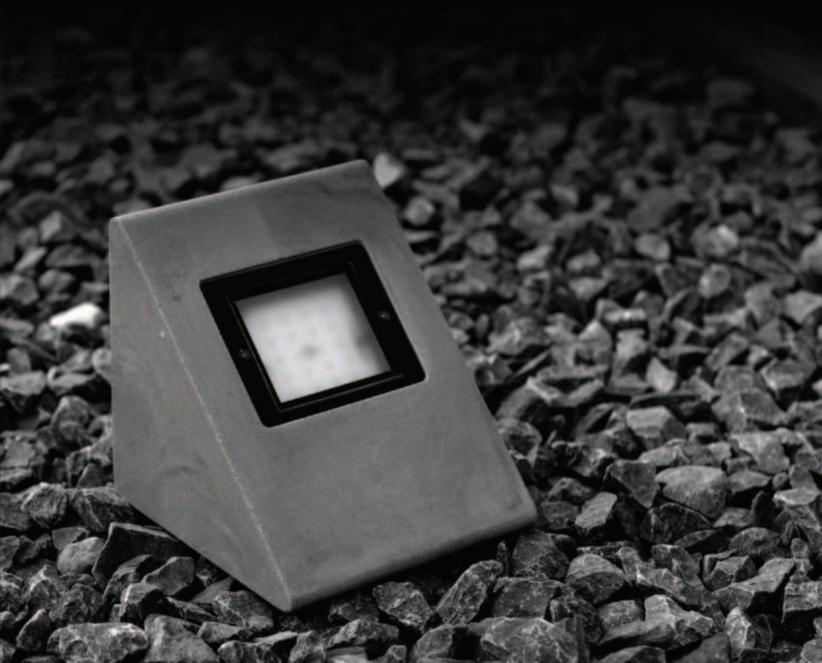

### Flood Light Hades

Meet our Hades concrete outdoor floodlight, designed to bring trees and walls to life with its versatile lighting capabilities. Built for outdoor use, this floodlight is constructed to withstand whatever weather comes its way.

With an IP65 waterproof rating, it's resistant to water and dust, ensuring reliable performance in even the toughest conditions. Plus, its IP68 waterproof connectors provide secure and dependable electrical connections that can withstand exposure to moisture and water.

Elevate your outdoor areas with our concrete floodlight, providing efficient and targeted lighting for highlighting trees and creating stunning wall wash effects. With its durable design, waterproof features, and versatile illumination options, you'll enjoy a well-lit and visually appealing outdoor setting.