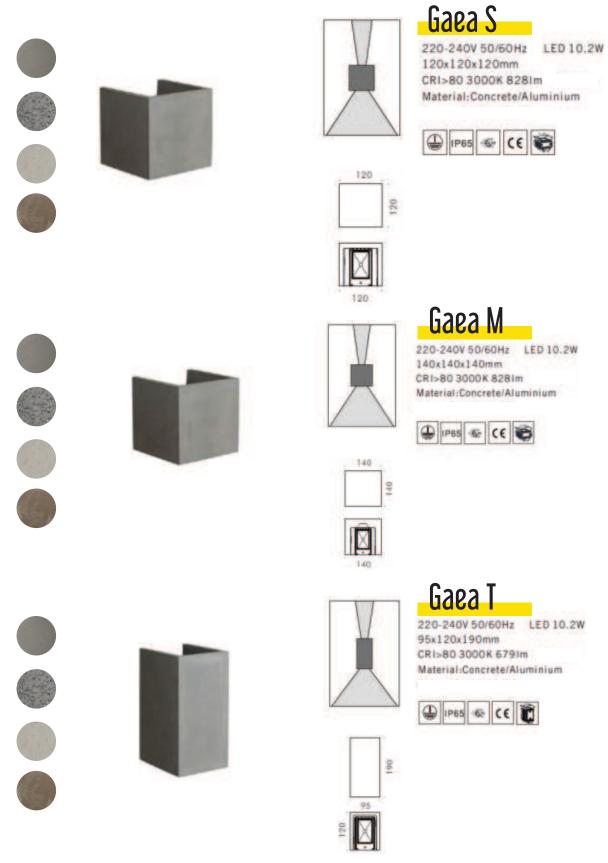

#### Wall Mount Gaea

Introducing the Gaea outdoor wall light, featuring a cutting-edge Philips COB LED. The LED module, housed in durable die-cast aluminium, is protected by a high-quality PC glare shield.

This innovative design allows you to adjust the beam angle to suit your specific lighting needs, unlocking a range of creative possibilities.

The Gaea wall light is built to withstand the elements and deliver long-lasting performance with its IP65 waterproof rating. Whether you're illuminating pathways, accentuating architectural features, or simply adding ambiance to your outdoor space, this versatile light fixture has you covered.

## Gaea