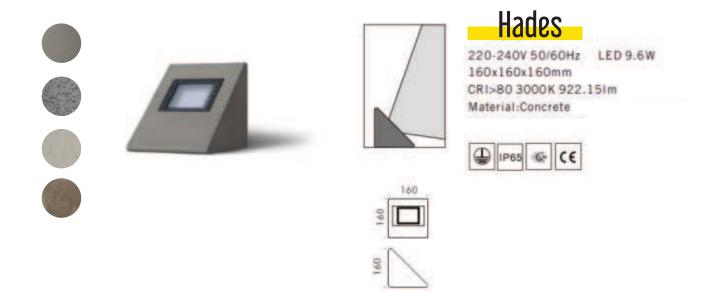

### Flood Light Hades

Meet our Hades concrete outdoor floodlight, designed to bring trees and walls to life with its versatile lighting capabilities. Built for outdoor use, this floodlight is constructed to withstand whatever weather comes its way.

With an IP65 waterproof rating, it's resistant to water and dust, ensuring reliable performance in even the toughest conditions. Plus, its IP68 waterproof connectors provide secure and dependable electrical connections that can withstand exposure to moisture and water.

Elevate your outdoor areas with our concrete floodlight, providing efficient and targeted lighting for highlighting trees and creating stunning wall wash effects. With its durable design, waterproof features, and versatile illumination options, you'll enjoy a well-lit and visually appealing outdoor setting.

### Flood Light

### Hades