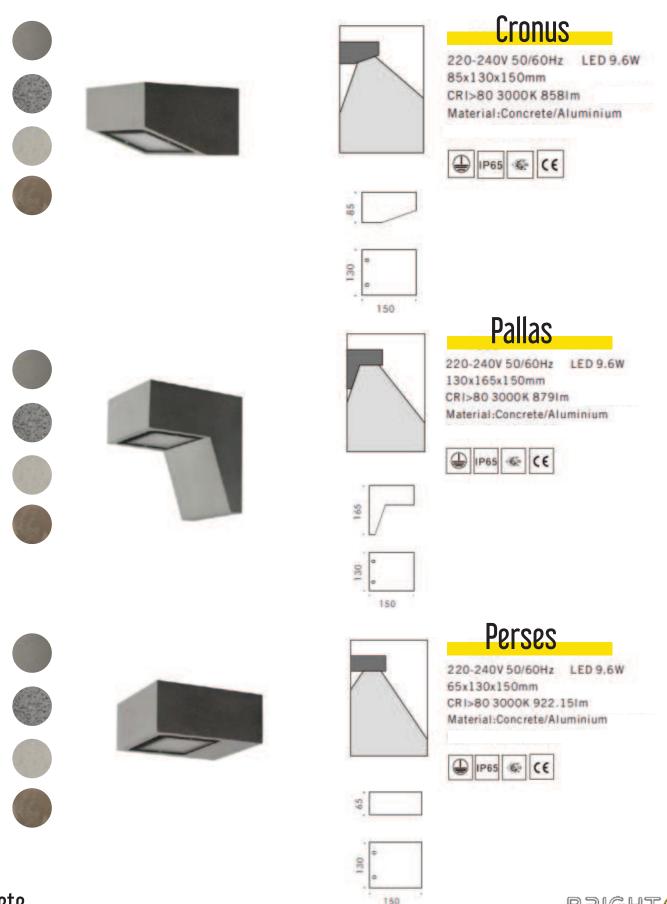

## Wall Mount Cronus, Pallas, Perses

Meet Cronus, Pallas, and Perses, a trio of concrete wall lights that combine durability and design. Powered by LumiLeds, they cast a broad glow, illuminating your outdoor space with ease.

With an IP65 waterproof rating, they're built to withstand the elements, along with IP68 waterproof connectors to ensure secure connections in wet environments. Elevate your outdoor space with their powerful illumination and reliable performance.

They can be used to illuminate pathways, highlight architectural features, or create a welcoming atmosphere.

# Cronus, Pallas, Perses