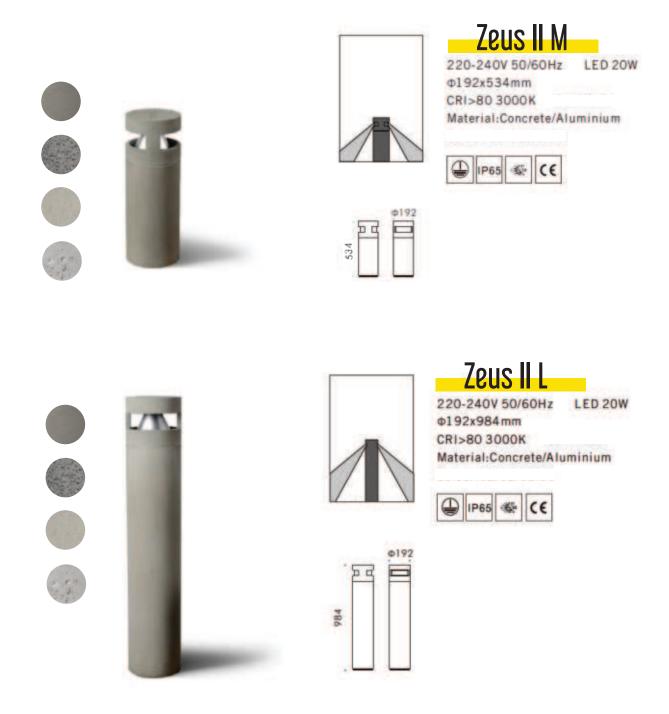

### Zeus II & III

### Bollards **Zeus**

The concrete outdoor bollard light is designed to provide a unique combination of aesthetics and functionality. The light fixture features an LED module encased in die-cast aluminium with an aluminium reflector for optimal lighting performance.

The design incorporates the appearance of concrete and transparent glass, resulting in a visually appealing design. The light is available in two sizes of concrete pillars, offering flexibility in choosing the right option for your outdoor space. Additionally, the design is optimised to minimise glare and is equipped with an IP65 waterproof rating, ensuring reliable and durable performance in outdoor environments