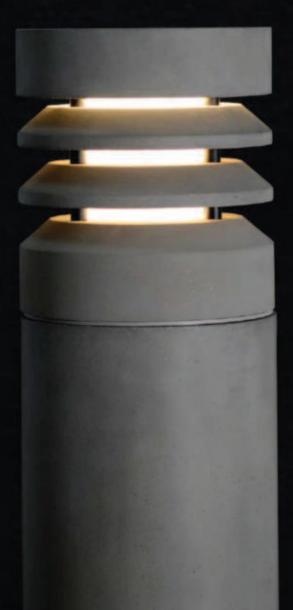

### Bollards Poseidon

The Poseidon concrete bollard features a die-cast aluminium reflector encasing an LED module. The head design of this fixture showcases a layered concrete formation, providing a distinctive visual appearance.

The series offers two sizes of concrete pillars, allowing for flexibility in choosing the right option for your outdoor space. Designed to minimise glare, the light also features an IP65 waterproof rating, ensuring reliable performance and durability in harsh weather conditions.