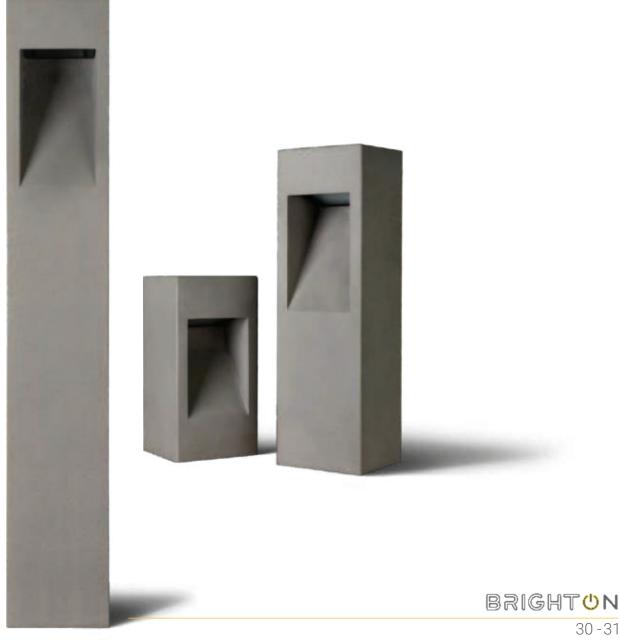

### Bollards Artemis

Artemis is a premium concrete bollard featuring a die-cast aluminium LED module. This versatile lighting solution is available in three size options, allowing you to select the perfect fit for your specific needs. Designed with anti-glare features,

Artemis provides optimal lighting performance, ensuring comfortable and pleasant illumination for your outdoor space. With its IP65 waterproof rating, this light is capable of withstanding harsh weather conditions, including rain and dust. To ensure reliable and secure electrical connections,

Artemis is equipped with IP68 waterproof connectors, providing a safe and durable wiring connection even in challenging weather conditions. Whether you're looking for a lighting solution for your yard, garden, or other outdoor area, Artemis is an ideal choice for its durability, versatility, and high-quality performance.

### Artemis

Concrete