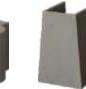

## Wall Mount Atlas, Thea, Rhea, Phoebe

Atlas, Thea, Rhea and Phoebe are the most artistic wall mounts in our range, Their unique concrete aesthetic adds a touch of modern elegance to any outdoor space. featuring a high-quality die-cast aluminium LED module and a reliable Philips COB LED.

With an IP65 waterproof rating, these wall lights are a great choice for outdoor lighting applications, ensuring their safe and reliable operation. Their unique concrete aesthetic adds a touch of modern elegance to any outdoor space.

Their robust die-cast aluminium housing guarantees durability and excellent resistance to oxidation.

Whether in a courtyard, garden, or patio, these wall lights create a warm and comfortable lighting ambiance.

# Atlas, Thea Rhea, Phoebe