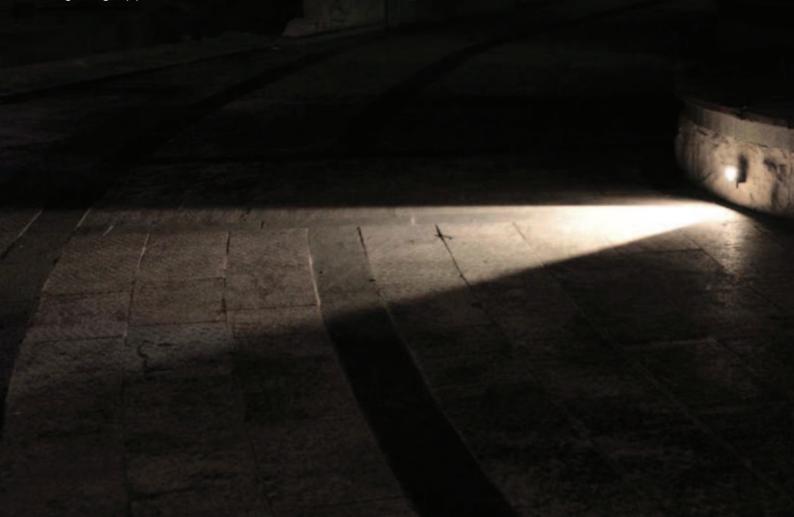

#### Bollards Athena

Athena, the elegant atherial concrete garden light, features a die-cast aluminium LED module powered by Lumileds' high-quality light source. Paired with an LEDIL polarising lens,

Athena delivers exceptional illumination, boasting a focused and extended beam that reaches up to 10 meters. This results in a maximum illumination range of 6 to 10 metres, providing superior lighting performance that enhances visibility and ambiance.