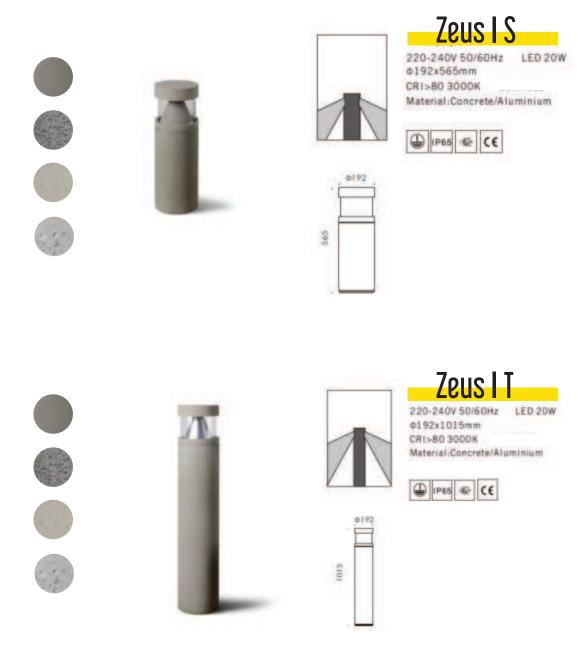

### Bollards **Zeus**

The concrete outdoor bollard light is designed to provide a unique combination of aesthetics and functionality. The light fixture features an LED module encased in die-cast aluminium with an aluminium reflector for optimal lighting performance.

The design incorporates the appearance of concrete and transparent glass, resulting in a visually appealing design. The light is available in two sizes of concrete pillars, offering flexibility in choosing the right option for your outdoor space. Additionally, the design is optimised to minimise glare and is equipped with an IP65 waterproof rating, ensuring reliable and durable performance in outdoor environments

### Zeus I

Concrete