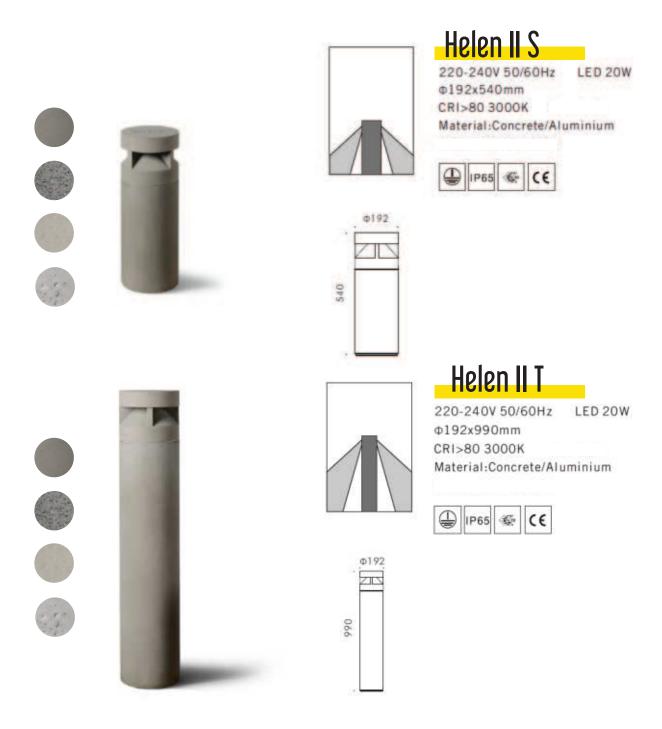

### Bollards Helen I, II, III

The Helen concrete outdoor bollard luminaire is a reliable and efficient lighting solution for all your outdoor lighting requirements. The LED module provides excellent brightness and energy efficiency, while the die-cast aluminium reflector enhances light focusing and projection. The series offers two sizes of concrete pillars, allowing for flexibility in choosing the right option for your specific setting.

Additionally, the ability to combine multiple head designs enables customisation to meet y our unique needs. With an IP65 waterproof rating, this luminaire provides long-lasting and reliable outdoor lighting solutions, even in harsh weather conditions. The Helen bollard light delivers high-quality illumination and adds a touch of style to your outdoor space, making it an ideal choice for yards, gardens, and other outdoor areas.

# Helen I,II,III