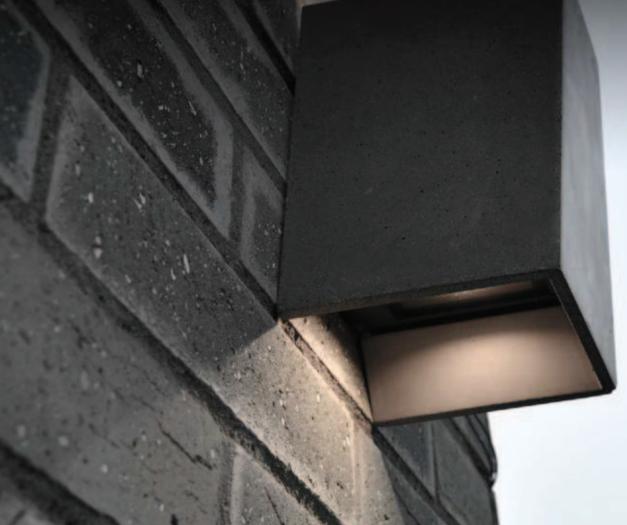

#### Wall Mount Gaea

Introducing the Gaea outdoor wall light, featuring a cutting-edge Philips COB LED. The LED module, housed in durable die-cast aluminium, is protected by a high-quality PC glare shield.

This innovative design allows you to adjust the beam angle to suit your specific lighting needs, unlocking a range of creative possibilities.

The Gaea wall light is built to withstand the elements and deliver long-lasting performance with its IP65 waterproof rating. Whether you're illuminating pathways, accentuating architectural features, or simply adding ambiance to your outdoor space, this versatile light fixture has you covered.

## Gaea