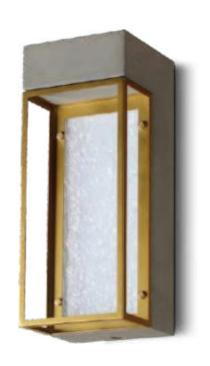

# Hebe

### Wall Mount Hebe

Meet our striking concrete garden light, Hebe, where a stainless-steel frame and concrete material come together in perfect harmony. Choose from two different covers to customise the lighting effect as you please for a diffused and soothing illumination.

Built to withstand the elements, this IP65-rated garden light is rain-proof, moisture-resistant, and dust-tight. Also, its IP68 waterproof connectors ensure secure and reliable electrical connections in wet environments.

Elevate your outdoor courtyard with our sleek and practical concrete light. Its modern design, customisable covers, and waterproof features make it the perfect choice for illuminating any outdoor area.