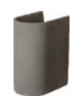

## Wall Mount Atlas, Thea, Rhea, Phoebe

Atlas, Thea, Rhea and Phoebe are the most artistic wall mounts in our range, Their unique concrete aesthetic adds a touch of modern elegance to any outdoor space. featuring a high-quality die-cast aluminium LED module and a reliable Philips COB LED.

With an IP65 waterproof rating, these wall lights are a great choice for outdoor lighting applications, ensuring their safe and reliable operation. Their unique concrete aesthetic adds a touch of modern elegance to any outdoor space.

Their robust die-cast aluminium housing guarantees durability and excellent resistance to oxidation.

Whether in a courtyard, garden, or patio, these wall lights create a warm and comfortable lighting ambiance.

# Atlas, Thea Rhea, Phoebe