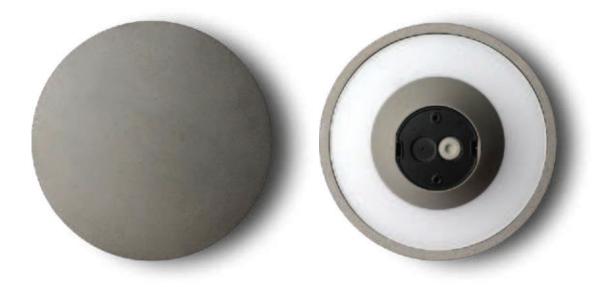

#### Wall Mount Selene

Introducing the Selene, a stunning wall light that exudes a lunar elegance. Crafted with die-cast aluminium, the sleek LED module is designed to provide a warm and inviting glow. Available in two sizes, you can choose and stack them together to create a unique combination that suits your style.

With an IP65 waterproof rating, it's perfect for outdoor environments, whether it's a courtyard, garden, or patio. You can rely on its dependable lighting to guide you through the night or add a touch of charm to your outdoor space.

The design of Selene strikes the perfect balance between form and function. Its sturdy construction and expertly engineered LED module ensure long-lasting durability and efficient lighting.