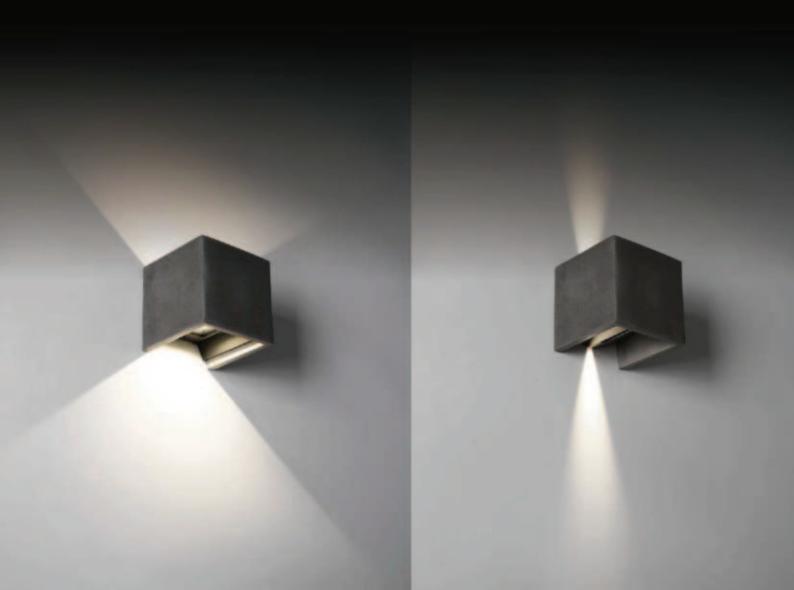

liable waterproof performance, they're an ideal choice for both residential and commercial outdoor lighting applications.



# Doris, Helios, Eos







#### Wall Mount Gaea

Introducing the Gaea outdoor wall light, featuring a cutting-edge Philips COB LED. The LED module, housed in durable die-cast aluminium, is protected by a high-quality PC glare shield.

This innovative design allows you to adjust the beam angle to suit your specific lighting needs, unlocking a range of creative possibilities.

The Gaea wall light is built to withstand the elements and deliver long-lasting performance with its IP65 waterproof rating. Whether you're illuminating pathways, accentuating architectural features, or simply adding ambiance to your outdoor space, this versatile light fixture has you covered.



## Gaea











#### Wall Mount Aura

Introducing the Aura Concrete Wall, a cutting-edge outdoor lighting solution that combines a die-cast aluminium LED module with the advanced Philips COB LED.

The sleek design features a reflector that amplifies the light output, providing brighter and more focused illumination.

Choose from two adjustable beam angles—15° and 24°—to tailor the lighting effect to your specific needs. Whether you're highlighting architectural features, creating ambiance, or simply illuminating walkways, the Aura Wall light offers unparalleled versatility.

With its IP65 waterproof rating, this durable light fixture is designed to withstand the elements and deliver reliable performance in outdoor environments, even in areas with heavy exposure to water and moisture.