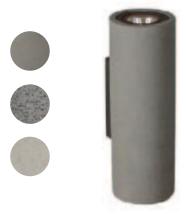

#### Wall Mount Aura

Introducing the Aura Concrete Wall, a cutting-edge outdoor lighting solution that combines a die-cast aluminium LED module with the advanced Philips COB LED.

The sleek design features a reflector that amplifies the light output, providing brighter and more focused illumination.

Choose from two adjustable beam angles—15° and 24°—to tailor the lighting effect to your specific needs. Whether you're highlighting architectural features, creating ambiance, or simply illuminating walkways, the Aura Wall light offers unparalleled versatility.

With its IP65 waterproof rating, this durable light fixture is designed to withstand the elements and deliver reliable performance in outdoor environments, even in areas with heavy exposure to water and moisture.