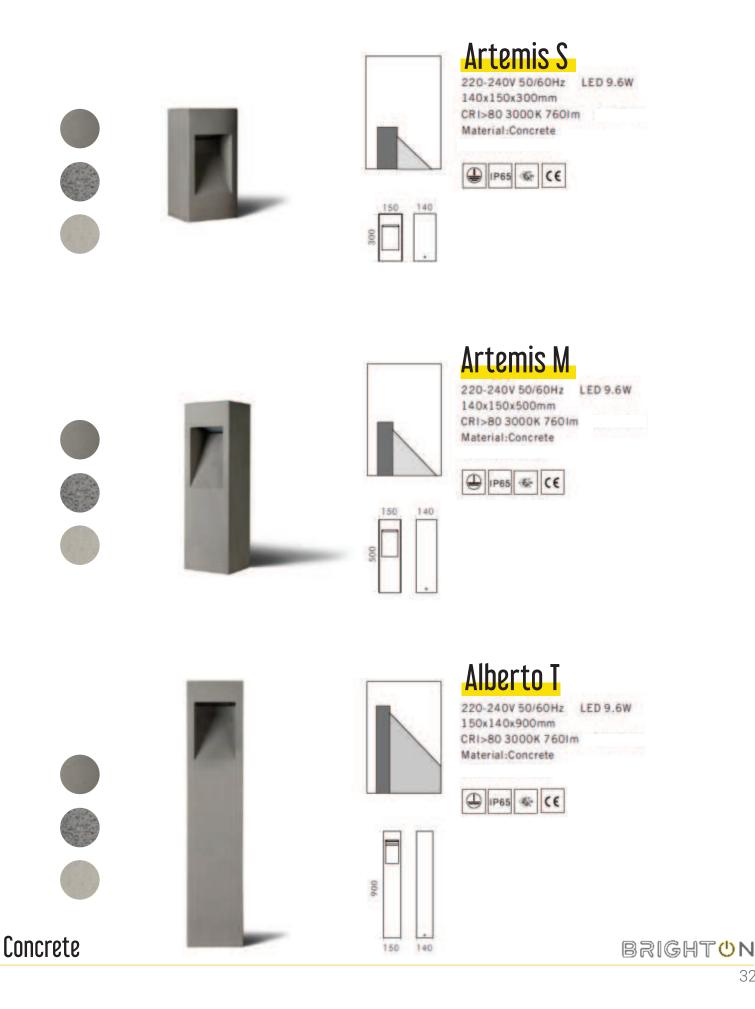

### Bollards Artemis

Artemis is a premium concrete bollard featuring a die-cast aluminium LED module. This versatile lighting solution is available in three size options, allowing you to select the perfect fit for your specific needs. Designed with anti-glare features,

Artemis provides optimal lighting performance, ensuring comfortable and pleasant illumination for your outdoor space. With its IP65 waterproof rating, this light is capable of withstanding harsh weather conditions, including rain and dust. To ensure reliable and secure electrical connections,

Artemis is equipped with IP68 waterproof connectors, providing a safe and durable wiring connection even in challenging weather conditions. Whether you're looking for a lighting solution for your yard, garden, or other outdoor area, Artemis is an ideal choice for its durability, versatility, and high-quality performance.

### Artemis

Concrete