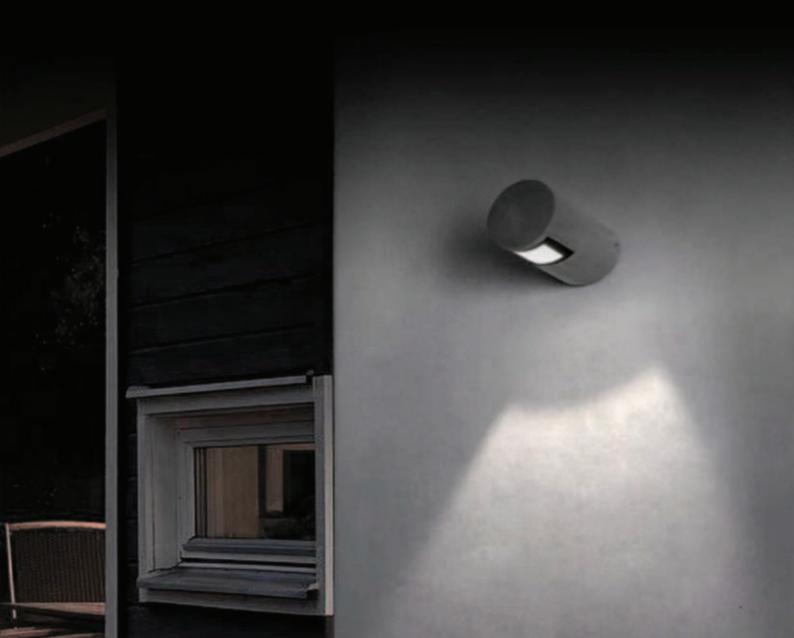

## Wall Mount Maia, Electra

Maia & Electra's wall light offers 355° adjustable rotation, directing light precisely where you might need it. Their robust construction and an IP65 waterproof rating ensure reliable outdoor lighting in all conditions.

Elevate your outdoor space with this concrete wall light's unique blend of aesthetics and function. Perfect for pathways, architectural features, or patio ambiance. Transform your outdoor nights into warm and inviting spaces with our exquisite concrete wall lights, designed to delight your senses.

# Maia, Electra