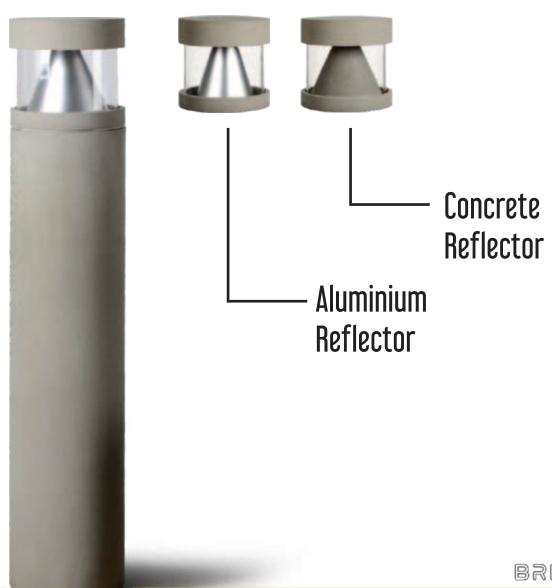

### Bollards **Zeus**

The concrete outdoor bollard light is designed to provide a unique combination of aesthetics and functionality. The light fixture features an LED module encased in die-cast aluminium with an aluminium reflector for optimal lighting performance.

The design incorporates the appearance of concrete and transparent glass, resulting in a visually appealing design. The light is available in two sizes of concrete pillars, offering flexibility in choosing the right option for your outdoor space. Additionally, the design is optimised to minimise glare and is equipped with an IP65 waterproof rating, ensuring reliable and durable performance in outdoor environments