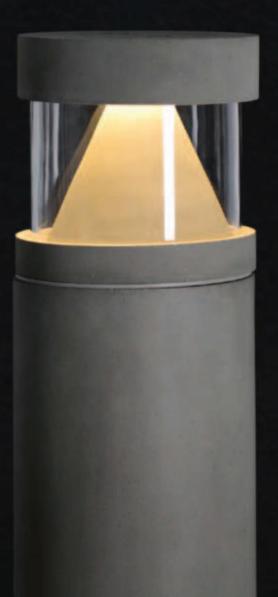

### Bollards **Zeus**

The concrete outdoor bollard light is designed to provide a unique combination of aesthetics and functionality. The light fixture features an LED module encased in die-cast aluminium with an aluminium reflector for optimal lighting performance.

The design incorporates the appearance of concrete and transparent glass, resulting in a visually appealing design. The light is available in two sizes of concrete pillars, offering flexibility in choosing the right option for your outdoor space. Additionally, the design is optimised to minimise glare and is equipped with an IP65 waterproof rating, ensuring reliable and durable performance in outdoor environments