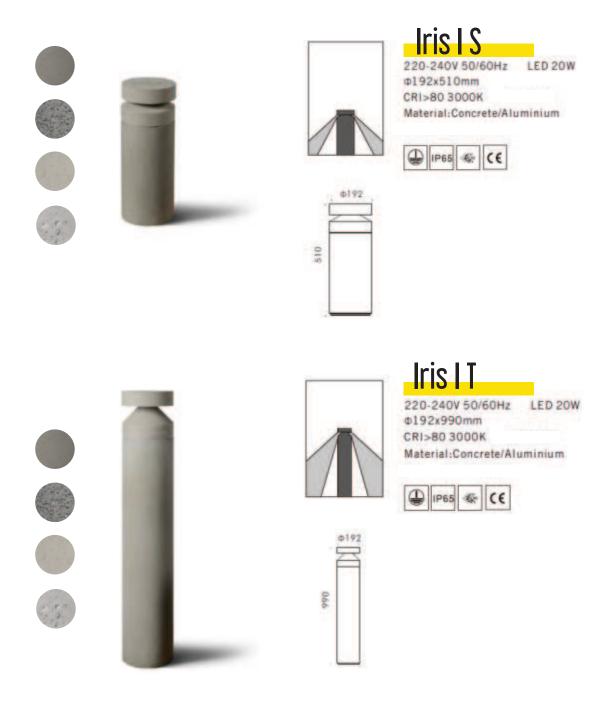

### Bollards Iris

Introducing the Iris concrete outdoor bollard, a versatile and efficient lighting solution. Iris features an LED module encased in die-cast aluminium and aluminium reflectors, providing a high-quality lighting experience.

The series offers two sizes of concrete pillars, allowing for flexibility in choosing the right option for your specific needs. The modular design enables easy mixing and matching of various head styles from the collection, providing a tailored solution for your outdoor space.

Additionally, Iris is designed to minimise glare and features an IP65 waterproof rating, ensuring reliable performance in harsh weather conditions. With its durable construction and adaptable design, the Iris is an ideal choice for outdoor spaces requiring a reliable and efficient lighting solution.

### Iris