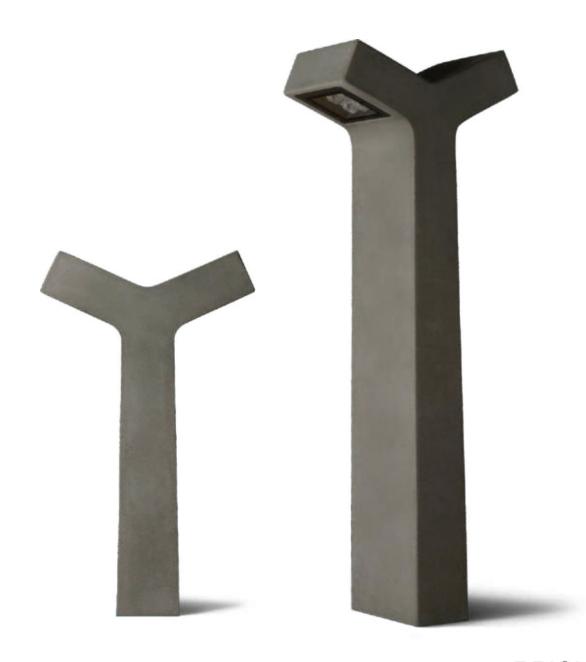

#### Bollards Athena

Athena, the elegant atherial concrete garden light, features a die-cast aluminium LED module powered by Lumileds' high-quality light source. Paired with an LEDIL polarising lens,

Athena delivers exceptional illumination, boasting a focused and extended beam that reaches up to 10 meters. This results in a maximum illumination range of 6 to 10 metres, providing superior lighting performance that enhances visibility and ambiance.

With safety at the forefront, Athena features grounding protection, ensuring safety against electrical hazards. Designed to meet IP65 waterproof standards, this light is resistant to water and dust, making it perfect for outdoor environments.

To ensure reliable electrical connections in wet environments, Athena's IP68 waterproof connectors provide secure and dependable wiring connections, even in challenging weather conditions.

With Athena's impressive lighting performance, you can create a welcoming atmosphere that enhances your outdoor space and invites relaxation and enjoyment.