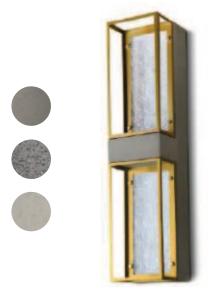

### Wall Mount Hebe

Meet our striking concrete garden light, Hebe, where a stainless-steel frame and concrete material come together in perfect harmony. Choose from two different covers to customise the lighting effect as you please for a diffused and soothing illumination.

Built to withstand the elements, this IP65-rated garden light is rain-proof, moisture-resistant, and dust-tight. Also, its IP68 waterproof connectors ensure secure and reliable electrical connections in wet environments.

Elevate your outdoor courtyard with our sleek and practical concrete light. Its modern design, customisable covers, and waterproof features make it the perfect choice for illuminating any outdoor area.