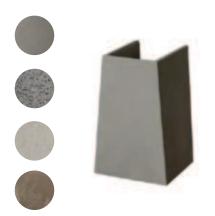

## Wall Mount Atlas, Thea, Rhea, Phoebe

Atlas, Thea, Rhea and Phoebe are the most artistic wall mounts in our range, Their unique concrete aesthetic adds a touch of modern elegance to any outdoor space. featuring a high-quality die-cast aluminium LED module and a reliable Philips COB LED.

With an IP65 waterproof rating, these wall lights are a great choice for outdoor lighting applications, ensuring their safe and reliable operation. Their unique concrete aesthetic adds a touch of modern elegance to any outdoor space.

Their robust die-cast aluminium housing guarantees durability and excellent resistance to oxidation.

Whether in a courtyard, garden, or patio, these wall lights create a warm and comfortable lighting ambiance.

# Atlas, Thea Rhea, Phoebe