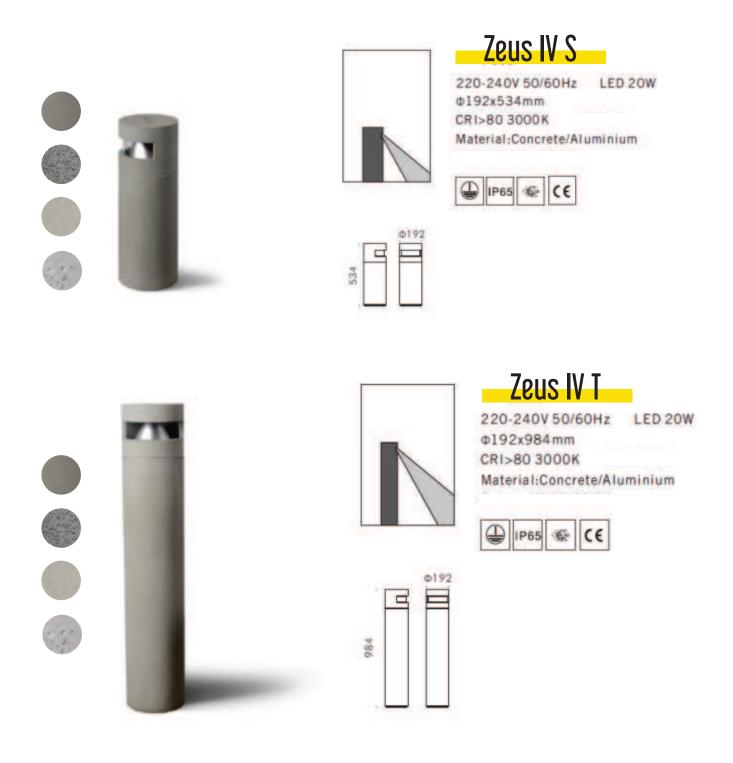

### Zeus IV & V

### Bollards **Zeus**

The concrete outdoor bollard light is designed to provide a unique combination of aesthetics and functionality. The light fixture features an LED module encased in die-cast aluminium with an aluminium reflector for optimal lighting performance.

The design incorporates the appearance of concrete and transparent glass, resulting in a visually appealing design. The light is available in two sizes of concrete pillars, offering flexibility in choosing the right option for your outdoor space. Additionally, the design is optimised to minimise glare and is equipped with an IP65 waterproof rating, ensuring reliable and durable performance in outdoor environments