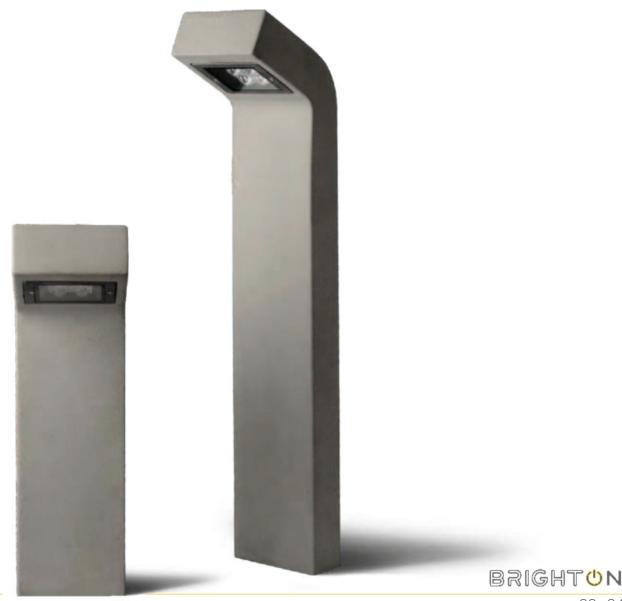

#### Bollards Hermes

Introducing Hermes, the inclined bollard featuring a die-cast aluminium LED module powered by Lumileds' high-quality light source. Paired with an LEDIL polarising lens, Hermes delivers exceptional illumination, providing superior lighting performance that enhances visibility and creates a warm ambiance.

With safety at the forefront, Hermes features grounding protection, ensuring additional security against electrical hazards. Designed to meet IP65 waterproof standards, this light is resistant to water and dust, making it perfect for outdoor environments.

The LEDIL polarising lens ensures secure and dependable wiring connections, even in challenging weather conditions. With its durable construction and advanced lighting technology, Hermes offers a reliable and visually appealing lighting solution for your outdoor space.

With Hermes, you can create a beautiful and functional atmosphere that complements your any exterior design.