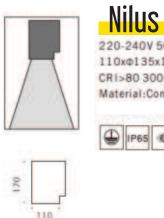

### Wall Mount Nilus

Elevate your outdoor space with our Nilus concrete wall light, a harmonious blend of form and function. This innovative design combines a robust die-cast aluminium LED module with two adaptable lighting options, catering to your specific needs.

In single-directional mode, the light shines brightly with precision, while in bi-directional mode, it spreads a warm glow across the surrounding area. The reliable Philips COB LED ensures exceptional brightness and efficiency, providing a long-lasting performance.

Built to withstand harsh weather conditions, the Nilus wall light boasts a rugged construction and an IP65 waterproof rating, making it unaffected by rain, snow, and other harsh weather conditions.

Designed to transform your outdoor space into a warm and inviting oasis, this sleek and modern concrete wall light adds a touch of sophistication. Its durable build makes it suitable for a wide range of outdoor applications, from illuminating pathways to accentuating architectural features or creating a cosy ambiance on your patio.

# Nilus