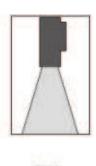

### Flood Light Hades

Meet our Hades concrete outdoor floodlight, designed to bring trees and walls to life with its versatile lighting capabilities. Built for outdoor use, this floodlight is constructed to withstand whatever weather comes its way.

With an IP65 waterproof rating, it's resistant to water and dust, ensuring reliable performance in even the toughest conditions. Plus, its IP68 waterproof connectors provide secure and dependable electrical connections that can withstand exposure to moisture and water.

Elevate your outdoor areas with our concrete floodlight, providing efficient and targeted lighting for highlighting trees and creating stunning wall wash effects. With its durable design, waterproof features, and versatile illumination options, you'll enjoy a well-lit and visually appealing outdoor setting.