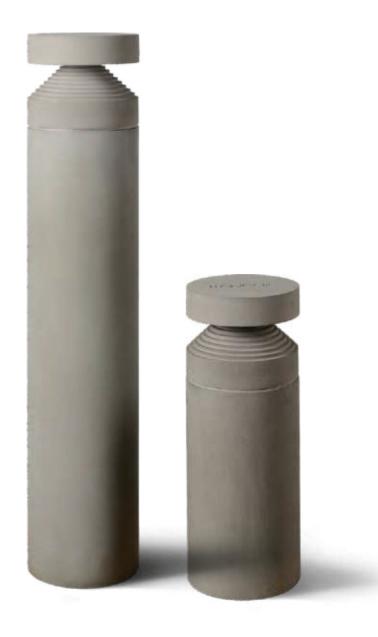

### Bollards Poseidon

The Poseidon concrete bollard features a die-cast aluminium reflector encasing an LED module. The head design of this fixture showcases a layered concrete formation, providing a distinctive visual appearance.

The series offers two sizes of concrete pillars, allowing for flexibility in choosing the right option for your outdoor space. Designed to minimise glare, the light also features an IP65 waterproof rating, ensuring reliable performance and durability in harsh weather conditions.