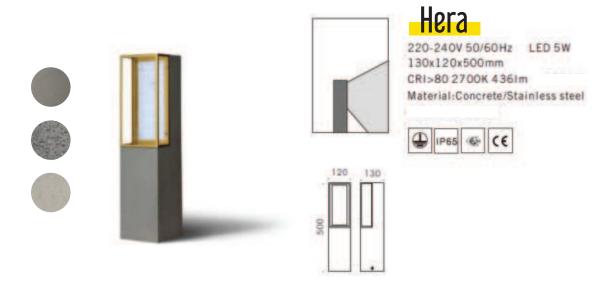

### Bollards Hera

Introducing the Hera range, a stunning fusion of sleek stainless steel and concrete. This harmonious combination yields a distinctive and captivating visual identity for your outdoor space, elevating its ambiance and sophistication. Choose between our acrylic wavy cover or textured cover to tailor the lighting effect to your unique style. Both options deliver warm, diffused illumination, ensuring a cosy and inviting atmosphere that's sure to delight.

Built to withstand any weather condition, our garden light boasts an IP65 waterproof rating, guaranteeing its durability and reliability in any outdoor environment. Whether you're dealing with rain, moisture, or dusty conditions, this light is designed to thrive, allowing you to bask in its warm glow throughout the year.

Enhance your outdoor courtyard with our concrete line, where style and functionality converge. With IP68 waterproof connectors, you can rest assured that the electrical connections are secure and reliable, even in wet environments. This means you can enjoy the peace of mind that comes with knowing your wiring connections are well protected from water ingress. Its sleek stainless-steel frame, range of covers, and robust waterproof features make it a stylish and practical choice for illuminating your outdoor space.