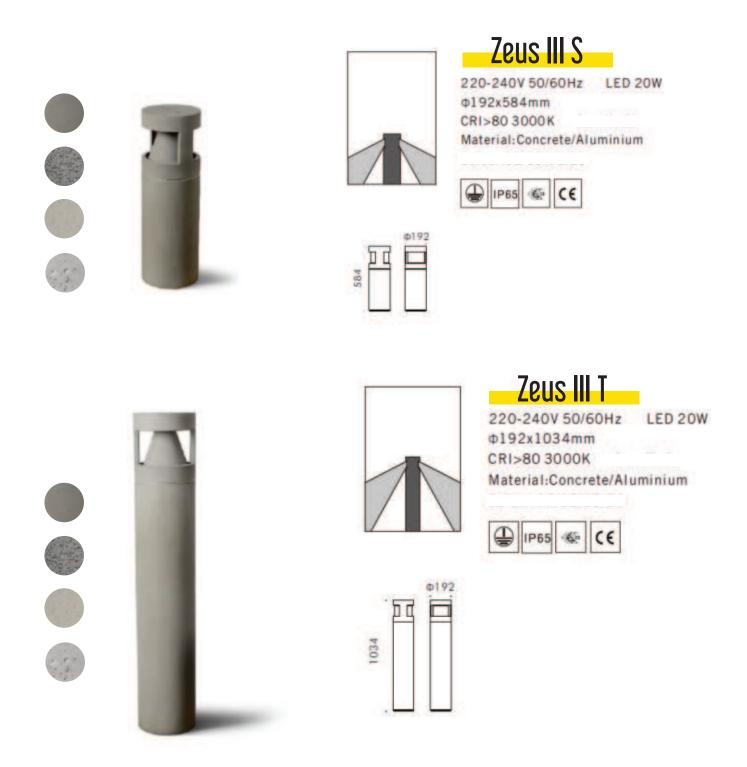

### Zeus II & III

### Bollards **Zeus**

The concrete outdoor bollard light is designed to provide a unique combination of aesthetics and functionality. The light fixture features an LED module encased in die-cast aluminium with an aluminium reflector for optimal lighting performance.

The design incorporates the appearance of concrete and transparent glass, resulting in a visually appealing design. The light is available in two sizes of concrete pillars, offering flexibility in choosing the right option for your outdoor space. Additionally, the design is optimised to minimise glare and is equipped with an IP65 waterproof rating, ensuring reliable and durable performance in outdoor environments