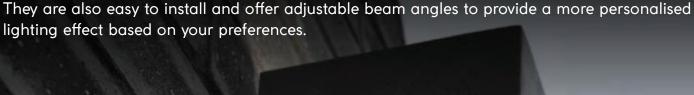

#### Wall Mount Gaea

Introducing the Gaea outdoor wall light, featuring a cutting-edge Philips COB LED. The LED module, housed in durable die-cast aluminium, is protected by a high-quality PC glare shield.

This innovative design allows you to adjust the beam angle to suit your specific lighting needs, unlocking a range of creative possibilities.

The Gaea wall light is built to withstand the elements and deliver long-lasting performance with its IP65 waterproof rating. Whether you're illuminating pathways, accentuating architectural features, or simply adding ambiance to your outdoor space, this versatile light fixture has you covered.