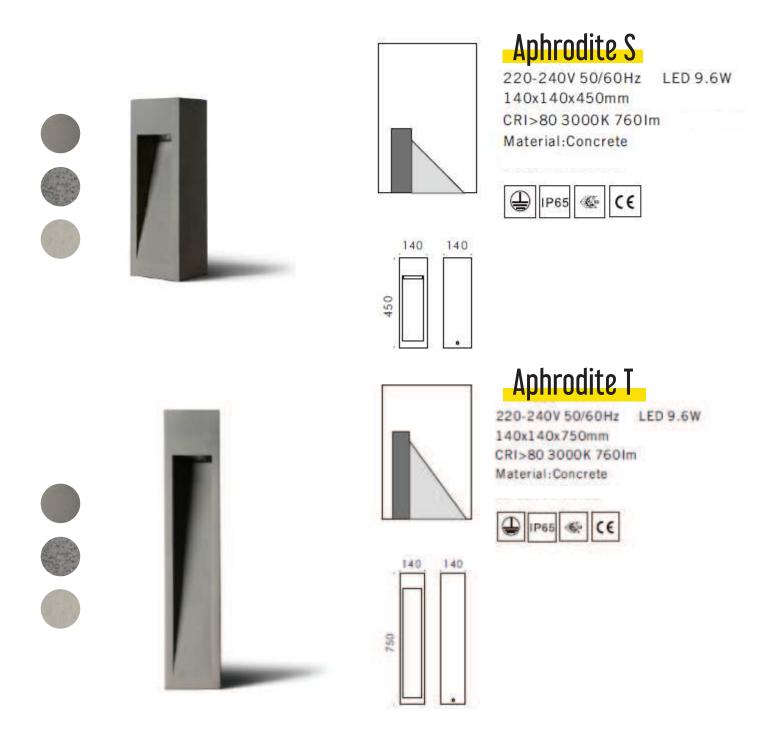

### Bollards **Aphrodite**

Introducing Aphrodite, a premium concrete bollard featuring a die-cast aluminium LED module. This versatile lighting solution is available in three size options, allowing you to select the perfect fit for your specific needs. Designed with anti-glare features,

With its IP65 waterproof rating, this light is engineered to withstand exposure to water and dust, making it an ideal choice for outdoor environments where weather conditions can be challenging.

Aphrodite is also equipped with IP68 waterproof connectors, ensuring a safe and durable wiring connection, even in extreme weather conditions. Whether you're looking for a lighting solution for your yard, garden, or other outdoor area, Aphrodite is an excellent choice for its durability, versatility, and high-quality performance.

Transform your outdoor garden with our elegant concrete light, featuring a range of size options, advanced anti-glare technology, and exceptional waterproofing capabilities. This dependable lighting solution effortlessly creates a warm and inviting ambiance, perfect for extending your outdoor living space into the evening.

# Aphrodite

Concrete