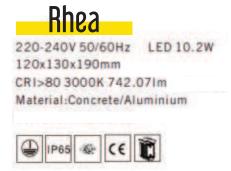

## Wall Mount Atlas, Thea, Rhea, Phoebe

Atlas, Thea, Rhea and Phoebe are the most artistic wall mounts in our range, Their unique concrete aesthetic adds a touch of modern elegance to any outdoor space. featuring a high-quality die-cast aluminium LED module and a reliable Philips COB LED.

With an IP65 waterproof rating, these wall lights are a great choice for outdoor lighting applications, ensuring their safe and reliable operation. Their unique concrete aesthetic adds a touch of modern elegance to any outdoor space.

Their robust die-cast aluminium housing guarantees durability and excellent resistance to oxidation.

Whether in a courtyard, garden, or patio, these wall lights create a warm and comfortable lighting ambiance.