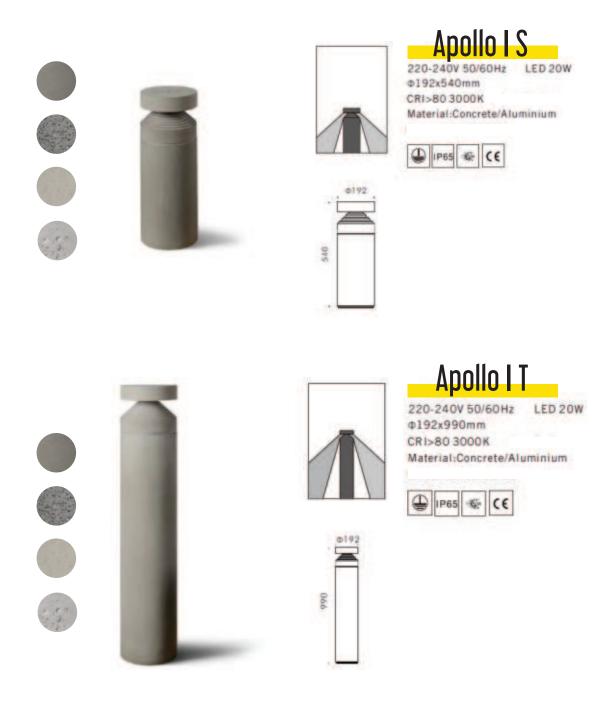

dditionally, the design is optimised to minimise glare and is equipped with an IP65 waterproof rating, ensuring reliable and durable performance in outdoor environments



### Zeus I



Concrete



### Zeus II & III







### Zeus IV & V







### Bollards Poseidon

The Poseidon concrete bollard features a die-cast aluminium reflector encasing an LED module. The head design of this fixture showcases a layered concrete formation, providing a distinctive visual appearance.

The series offers two sizes of concrete pillars, allowing for flexibility in choosing the right option for your outdoor space. Designed to minimise glare, the light also features an IP65 waterproof rating, ensuring reliable performance and durability in harsh weather conditions.



### Poseidon





## Apollo I & II







### Bollards Helen I, II, III

The Helen concrete outdoor bollard luminaire is a reliable and efficient lighting solution for all your outdoor lighting requirements. The LED module provides excellent brightness and energy efficiency, while the die-cast aluminium reflector enhances light focusing and projection. The series offers two sizes of concrete pillars, allowing for flexibility in choosing the right option for your specific setting.

Additionally, the ability to combine multiple head designs enables customisation to meet y our unique needs. With an IP65 waterproof rating, this luminaire provides long-lasting and reliable outdoor lighting solutions, even in harsh weather conditions. The Helen bollard light delivers high-quality illumination and adds a touch of style to your outdoo