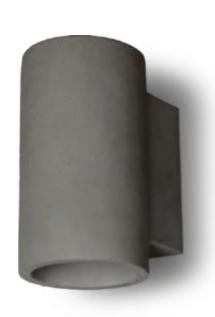

#### Wall Mount Aura

Introducing the Aura Concrete Wall, a cutting-edge outdoor lighting solution that combines a die-cast aluminium LED module with the advanced Philips COB LED.

The sleek design features a reflector that amplifies the light output, providing brighter and more focused illumination.

Choose from two adjustable beam angles—15° and 24°—to tailor the lighting effect to your specific needs. Whether you're highlighting architectural features, creating ambiance, or simply illuminating walkways, the Aura Wall light offers unparalleled versatility.

With its IP65 waterproof rating, this durable light fixture is designed to withstand the elements and deliver reliable performance in outdoor environments, even in areas with heavy exposure to water and moisture.

## Aura