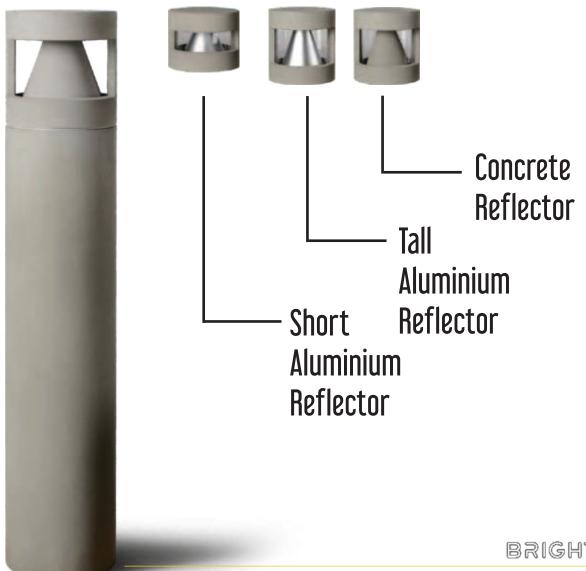

### Bollards **Zeus**

The concrete outdoor bollard light is designed to provide a unique combination of aesthetics and functionality. The light fixture features an LED module encased in die-cast aluminium with an aluminium reflector for optimal lighting performance.

The design incorporates the appearance of concrete and transparent glass, resulting in a visually appealing design. The light is available in two sizes of concrete pillars, offering flexibility in choosing the right option for your outdoor space. Additionally, the design is optimised to minimise glare and is equipped with an IP65 waterproof rating, ensuring reliable and durable performance in outdoor environments