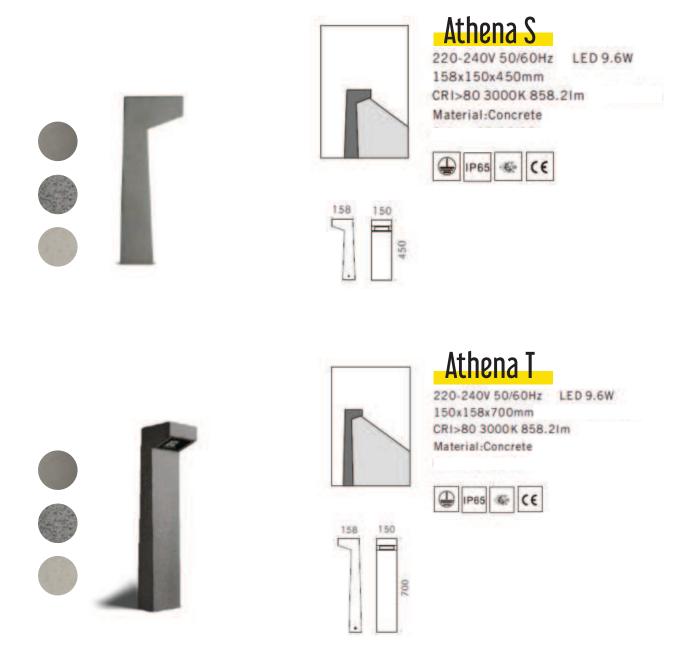

#### Bollards Athena

Athena, the elegant atherial concrete garden light, features a die-cast aluminium LED module powered by Lumileds' high-quality light source. Paired with an LEDIL polarising lens,

Athena delivers exceptional illumination, boasting a focused and extended beam that reaches up to 10 meters. This results in a maximum illumination range of 6 to 10 metres, providing superior lighting performance that enhances visibility and ambiance.

With safety at the forefront, Athena features grounding protection, ensuring safety against electrical hazards. Designed to meet IP65 waterproof standards, this light is resistant to water and dust, making it perfect for outdoor environments.

To ensure reliable electrical connections in wet environments, Athena's IP68 waterproof connectors provide secure and dependable wiring connections, even in challenging weather conditions.

With Athena's impressive lighting performance, you can create a welcoming atmosphere that enhances your outdoor space and invites relaxation and enjoyment.