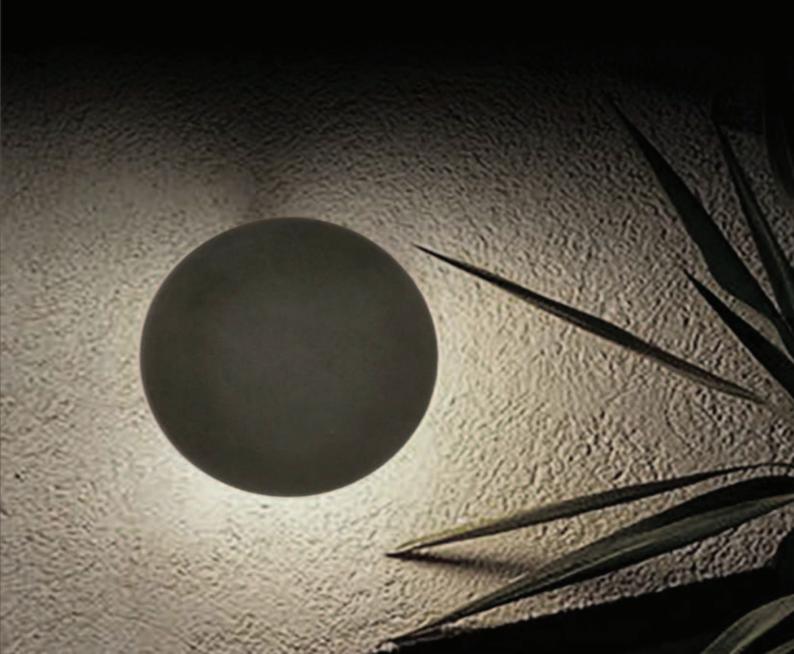

## Wall Mount Atlas, Thea, Rhea, Phoebe

Atlas, Thea, Rhea and Phoebe are the most artistic wall mounts in our range, Their unique concrete aesthetic adds a touch of modern elegance to any outdoor space. featuring a high-quality die-cast aluminium LED module and a reliable Philips COB LED.

With an IP65 waterproof rating, these wall lights are a great choice for outdoor lighting applications, ensuring their safe and reliable operation. Their unique concrete aesthetic adds a touch of modern elegance to any outdoor space.

Their robust die-cast aluminium housing guarantees durability and excellent resistance to oxidation.

Whether in a courtyard, garden, or patio, these wall lights create a warm and comfortable lighting ambiance.

# Atlas, Thea Rhea, Phoebe