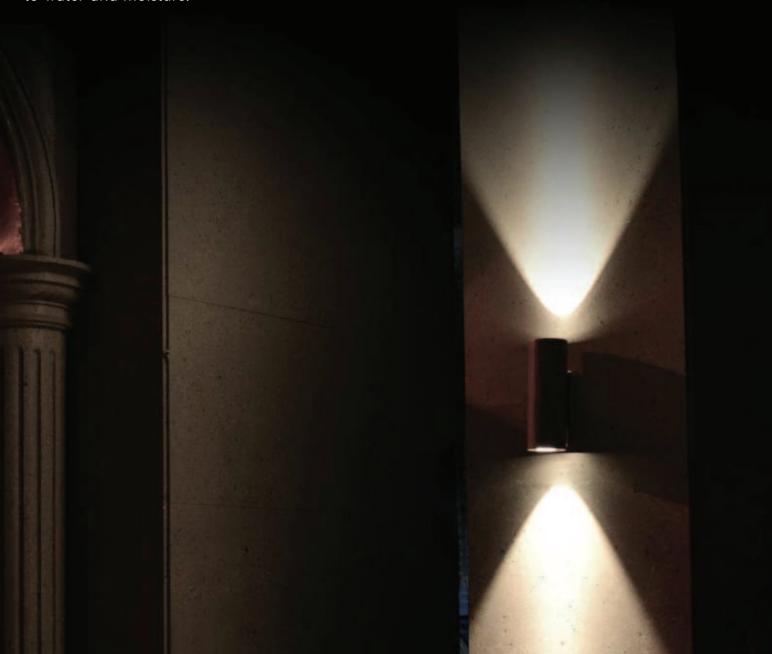

#### Wall Mount Gaea

Introducing the Gaea outdoor wall light, featuring a cutting-edge Philips COB LED. The LED module, housed in durable die-cast aluminium, is protected by a high-quality PC glare shield.

This innovative design allows you to adjust the beam angle to suit your specific lighting needs, unlocking a range of creative possibilities.

The Gaea wall light is built to withstand the elements and deliver long-lasting performance with its IP65 waterproof rating. Whether you're illuminating pathways, accentuating architectural features, or simply adding ambiance to your outdoor space, this versatile light fixture has you covered.