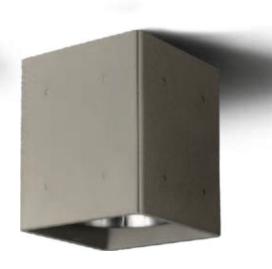

### Ceiling Surface Mount Metis

Meet Metis, our sleek and contemporary concrete ceiling surface mount light. Designed for outdoor use, it combines durability with modern design, making it perfect for illuminating outdoor spaces.

This versatile light features interchangeable lenses, allowing you to adjust the lighting angle and create the perfect ambiance. Additionally, the stainless-steel brushed shade adds a touch of elegance while providing protection from weather conditions.

With its IP65 waterproof rating, Metis is built to withstand water and dust, ensuring reliable performance in any outdoor condition. Durable and dependable, it is the perfect choice for any outdoor lighting needs.