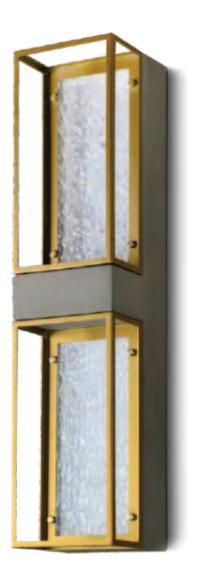

# Hebe

### Wall Mount Hebe

Meet our striking concrete garden light, Hebe, where a stainless-steel frame and concrete material come together in perfect harmony. Choose from two different covers to customise the lighting effect as you please for a diffused and soothing illumination.

Built to withstand the elements, this IP65-rated garden light is rain-proof, moisture-resistant, and dust-tight. Also, its IP68 waterproof connectors ensure secure and reliable electrical connections in wet environments.

Elevate your outdoor courtyard with our sleek and practical concrete light. Its modern design, customisable covers, and waterproof features make it the perfect choice for illuminating any outdoor area.