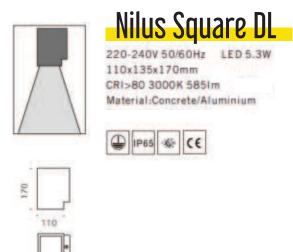

### Wall Mount Nilus

Elevate your outdoor space with our Nilus concrete wall light, a harmonious blend of form and function. This innovative design combines a robust die-cast aluminium LED module with two adaptable lighting options, catering to your specific needs.

In single-directional mode, the light shines brightly with precision, while in bi-directional mode, it spreads a warm glow across the surrounding area. The reliable Philips COB LED ensures exceptional brightness and efficiency, providing a long-lasting performance.

Built to withstand harsh weather conditions, the Nilus wall light boasts a rugged construction and an IP65 waterproof rating, making it unaffected by rain, snow, and other harsh weather conditions.

Designed to transform your outdoor space into a warm and inviting oasis, this sleek and modern concrete wall light adds a touch of sophistication. Its durable build makes it suitable for a wide range of outdoor applications, from illuminating pathways to accentuating architectural features or creating a cosy ambiance on your patio.

# Nilus