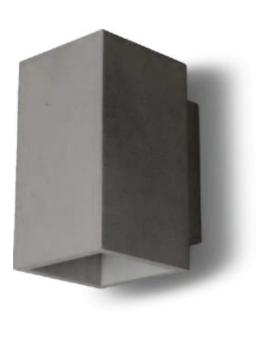

## Wall Mount Doris, Helios, Eos

Meet our innovative concrete outdoor step and corner lights, featuring a die-cast aluminium LED module. With two shapes to choose from —square and round—you'll have six contemporary options to elevate your outdoor space.

Designed for versatility, these lights can be seamlessly embedded into the ground or mounted as standalone fixtures, making them perfect for illuminating outdoor stairs and corners.

With their IP65 waterproof rating, they're built to withstand harsh weather conditions and ensure long-lasting performance.

Made with ease of installation in mind, thanks to their compatibility with standard 86 junction boxes, they allow for seamless integration into existing electrical systems. Whether embedded or mounted on walls and corners, our lights provide a sleek and polished look that enhances the overall aesthetic of your outdoor space.

Elevate the safety and aesthetics of your outdoor steps and corners with our concrete step lights. With their durable construction, stylish design options, and reliable waterproof performance, they're an ideal choice for both residential and commercial outdoor lighting applications.

# Doris, Helios, Eos