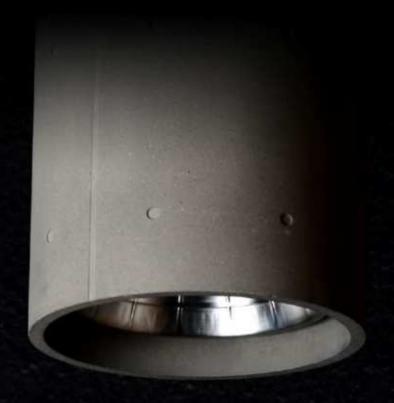

### Ceiling Surface Mount Metis

Meet Metis, our sleek and contemporary concrete ceiling surface mount light. Designed for outdoor use, it combines durability with modern design, making it perfect for illuminating outdoor spaces.

This versatile light features interchangeable lenses, allowing you to adjust the lighting angle and create the perfect ambiance. Additionally, the stainless-steel brushed shade adds a touch of elegance while providing protection from weather conditions.

With its IP65 waterproof rating, Metis is built to withstand water and dust, ensuring reliable performance in any outdoor condition. Durable and dependable, it is the perfect choice for any outdoor lighting needs.