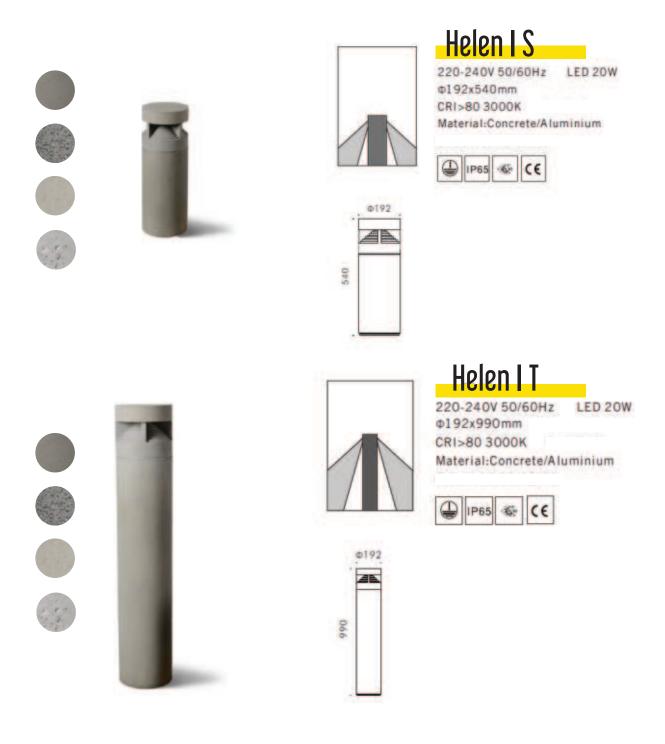

### Bollards Helen I, II, III

The Helen concrete outdoor bollard luminaire is a reliable and efficient lighting solution for all your outdoor lighting requirements. The LED module provides excellent brightness and energy efficiency, while the die-cast aluminium reflector enhances light focusing and projection. The series offers two sizes of concrete pillars, allowing for flexibility in choosing the right option for your specific setting.

Additionally, the ability to combine multiple head designs enables customisation to meet y our unique needs. With an IP65 waterproof rating, this luminaire provides long-lasting and reliable outdoor lighting solutions, even in harsh weather conditions. The Helen bollard light delivers high-quality illumination and adds a touch of style to your outdoor space, making it an ideal choice for yards, gardens, and other outdoor areas.

# Helen I,II,III