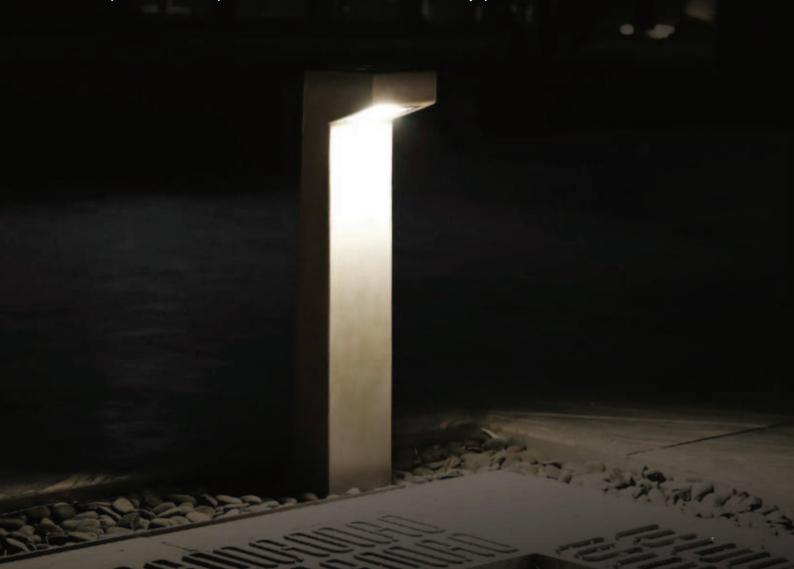

#### Bollards Hermes

Introducing Hermes, the inclined bollard featuring a die-cast aluminium LED module powered by Lumileds' high-quality light source. Paired with an LEDIL polarising lens, Hermes delivers exceptional illumination, providing superior lighting performance that enhances visibility and creates a warm ambiance.

With safety at the forefront, Hermes features grounding protection, ensuring additional security against electrical hazards. Designed to meet IP65 waterproof standards, this light is resistant to water and dust, making it perfect for outdoor environments.

The LEDIL polarising lens ensures secure and dependable wiring connections, even in challenging weather conditions. With its durable construction and advanced lighting technology, Hermes offers a reliable and visually appealing lighting solution for your outdoor space.

With Hermes, you can create a beautiful and functional atmosphere that complements your any exterior design.