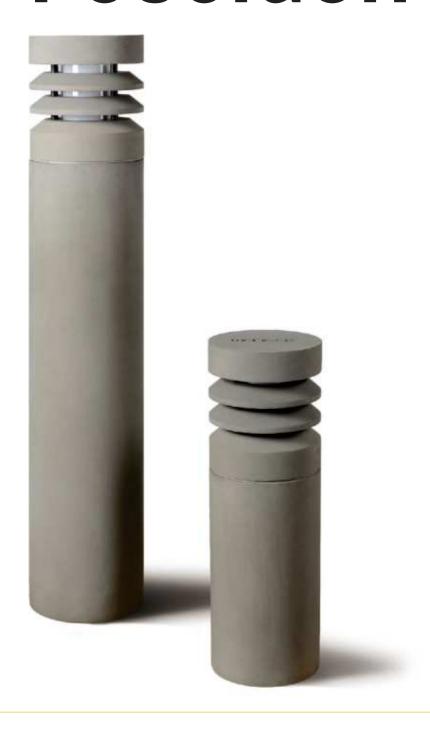

### Bollards Poseidon

The Poseidon concrete bollard features a die-cast aluminium reflector encasing an LED module. The head design of this fixture showcases a layered concrete formation, providing a distinctive visual appearance.

The series offers two sizes of concrete pillars, allowing for flexibility in choosing the right option for your outdoor space. Designed to minimise glare, the light also features an IP65 waterproof rating, ensuring reliable performance and durability in harsh weather conditions.

### Poseidon