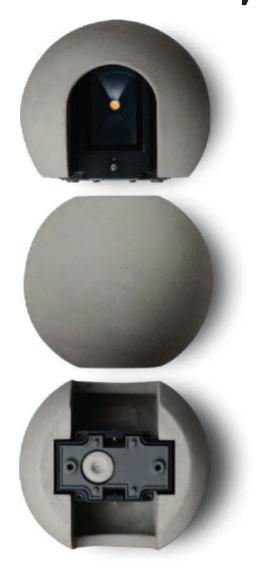

#### Wall Mount Gaea

Introducing the Gaea outdoor wall light, featuring a cutting-edge Philips COB LED. The LED module, housed in durable die-cast aluminium, is protected by a high-quality PC glare shield.

This innovative design allows you to adjust the beam angle to suit your specific lighting needs, unlocking a range of creative possibilities.

The Gaea wall light is built to withstand the elements and deliver long-lasting performance with its IP65 waterproof rating. Whether you're illuminating pathways, accentuating architectural features, or simply adding ambiance to your outdoor space, this versatile light fixture has you covered.

## Gaea