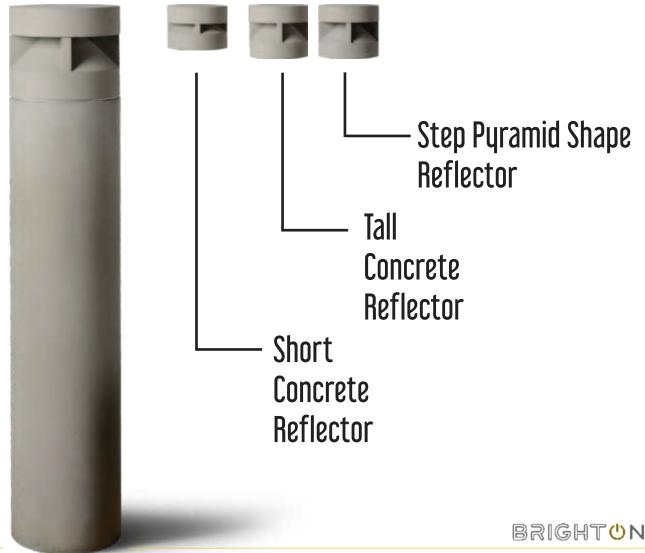

### Bollards Helen I, II, III

The Helen concrete outdoor bollard luminaire is a reliable and efficient lighting solution for all your outdoor lighting requirements. The LED module provides excellent brightness and energy efficiency, while the die-cast aluminium reflector enhances light focusing and projection. The series offers two sizes of concrete pillars, allowing for flexibility in choosing the right option for your specific setting.

Additionally, the ability to combine multiple head designs enables customisation to meet y our unique needs. With an IP65 waterproof rating, this luminaire provides long-lasting and reliable outdoor lighting solutions, even in harsh weather conditions. The Helen bollard light delivers high-quality illumination and adds a touch of style to your outdoor space, making it an ideal choice for yards, gardens, and other outdoor areas.