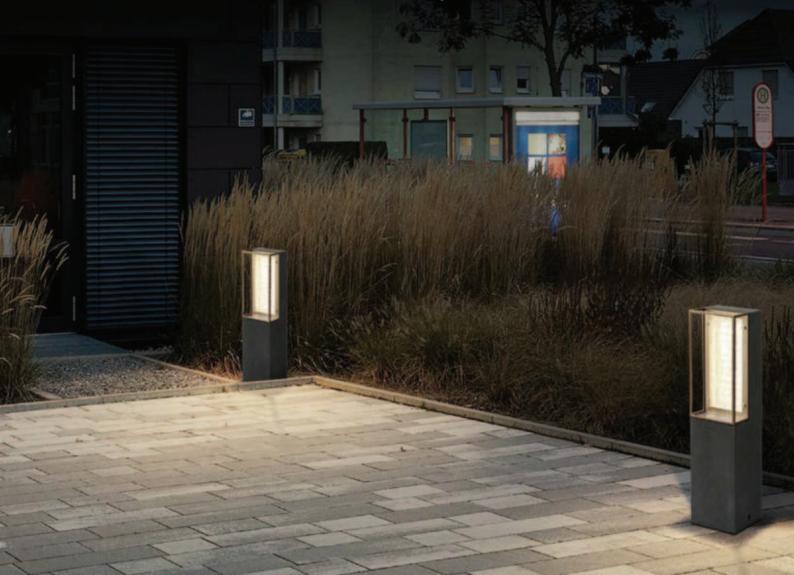

### Bollards **Zeus**

The concrete outdoor bollard light is designed to provide a unique combination of aesthetics and functionality. The light fixture features an LED module encased in die-cast aluminium with an aluminium reflector for optimal lighting performance.

The design incorporates the appearance of concrete and transparent glass, resulting in a visually appealing design. The light is available in two sizes of concrete pillars, offering flexibility in choosing the right option for your outdoor space. Additionally, the design is optimised to minimise glare and is equipped with an IP65 waterproof rating, ensuring reliable and durable performance in outdoor environments