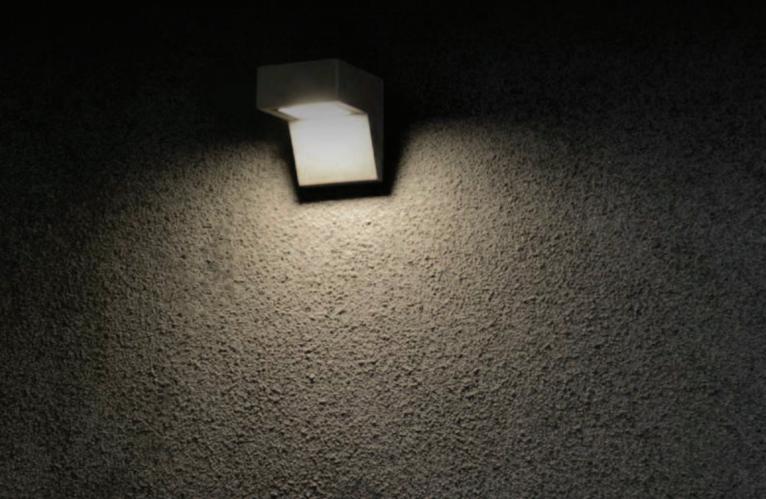

#### Wall Mount Selene

Introducing the Selene, a stunning wall light that exudes a lunar elegance. Crafted with die-cast aluminium, the sleek LED module is designed to provide a warm and inviting glow. Available in two sizes, you can choose and stack them together to create a unique combination that suits your style.

With an IP65 waterproof rating, it's perfect for outdoor environments, whether it's a courtyard, garden, or patio. You can rely on its dependable lighting to guide you through the night or add a touch of charm to your outdoor space.

The design of Selene strikes the perfect balance between form and function. Its sturdy construction and expertly engineered LED module ensure long-lasting durability and efficient lighting.