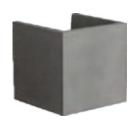

#### Wall Mount Gaea

Introducing the Gaea outdoor wall light, featuring a cutting-edge Philips COB LED. The LED module, housed in durable die-cast aluminium, is protected by a high-quality PC glare shield.

This innovative design allows you to adjust the beam angle to suit your specific lighting needs, unlocking a range of creative possibilities.

The Gaea wall light is built to withstand the elements and deliver long-lasting performance with its IP65 waterproof rating. Whether you're illuminating pathways, accentuating architectural features, or simply adding ambiance to your outdoor space, this versatile light fixture has you covered.

## Gaea