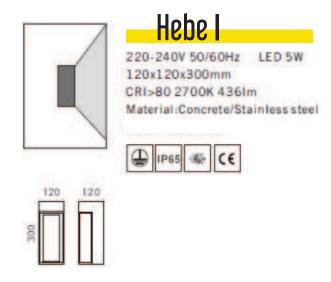

# Hebe

### Wall Mount Hebe

Meet our striking concrete garden light, Hebe, where a stainless-steel frame and concrete material come together in perfect harmony. Choose from two different covers to customise the lighting effect as you please for a diffused and soothing illumination.

Built to withstand the elements, this IP65-rated garden light is rain-proof, moisture-resistant, and dust-tight. Also, its IP68 waterproof connectors ensure secure and reliable electrical connections in wet environments.

Elevate your outdoor courtyard with our sleek and practical concrete light. Its modern design, customisable covers, and waterproof features make it the perfect choice for illuminating any outdoor area.