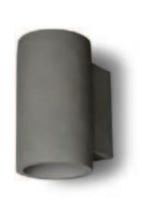

### Wall Mount Nilus

Elevate your outdoor space with our Nilus concrete wall light, a harmonious blend of form and function. This innovative design combines a robust die-cast aluminium LED module with two adaptable lighting options, catering to your specific needs.

In single-directional mode, the light shines brightly with precision, while in bi-directional mode, it spreads a warm glow across the surrounding area. The reliable Philips COB LED ensures exceptional brightness and efficiency, providing a long-lasting performance.

Built to withstand harsh weather conditions, the Nilus wall light boasts a rugged construction and an IP65 waterproof rating, making it unaffected by rain, snow, and other harsh weather conditions.

Designed to transform your outdoor space into a warm and inviting oasis, this sleek and modern concrete wall light adds a touch of sophistication. Its durable build makes it suitable for a wide range of outdoor applications, from illuminating pathways to accentuating architectural features or creating a cosy ambiance on your patio.

# Nilus