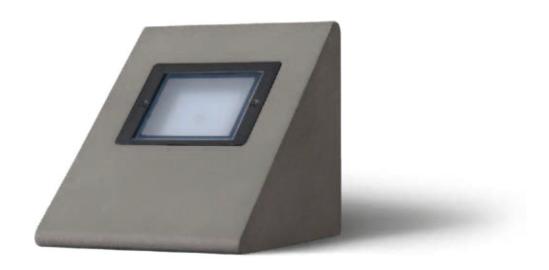

### Flood Light Hades

Meet our Hades concrete outdoor floodlight, designed to bring trees and walls to life with its versatile lighting capabilities. Built for outdoor use, this floodlight is constructed to withstand whatever weather comes its way.

With an IP65 waterproof rating, it's resistant to water and dust, ensuring reliable performance in even the toughest conditions. Plus, its IP68 waterproof connectors provide secure and dependable electrical connections that can withstand exposure to moisture and water.

Elevate your outdoor areas with our concrete floodlight, providing efficient and targeted lighting for highlighting trees and creating stunning wall wash effects. With its durable design, waterproof features, and versatile illumination options, you'll enjoy a well-lit and visually appealing outdoor setting.