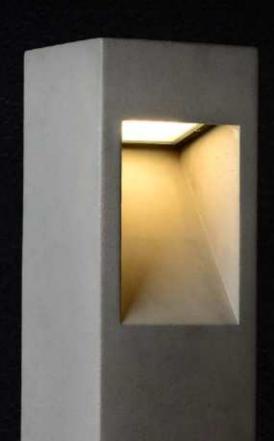

### Bollards Artemis

Artemis is a premium concrete bollard featuring a die-cast aluminium LED module. This versatile lighting solution is available in three size options, allowing you to select the perfect fit for your specific needs. Designed with anti-glare features,

Artemis provides optimal lighting performance, ensuring comfortable and pleasant illumination for your outdoor space. With its IP65 waterproof rating, this light is capable of withstanding harsh weather conditions, including rain and dust. To ensure reliable and secure electrical connections,

Artemis is equipped with IP68 waterproof connectors, providing a safe and durable wiring connection even in challenging weather conditions. Whether you're looking for a lighting solution for your yard, garden, or other outdoor area, Artemis is an ideal choice for its durability, versatility, and high-quality performance.