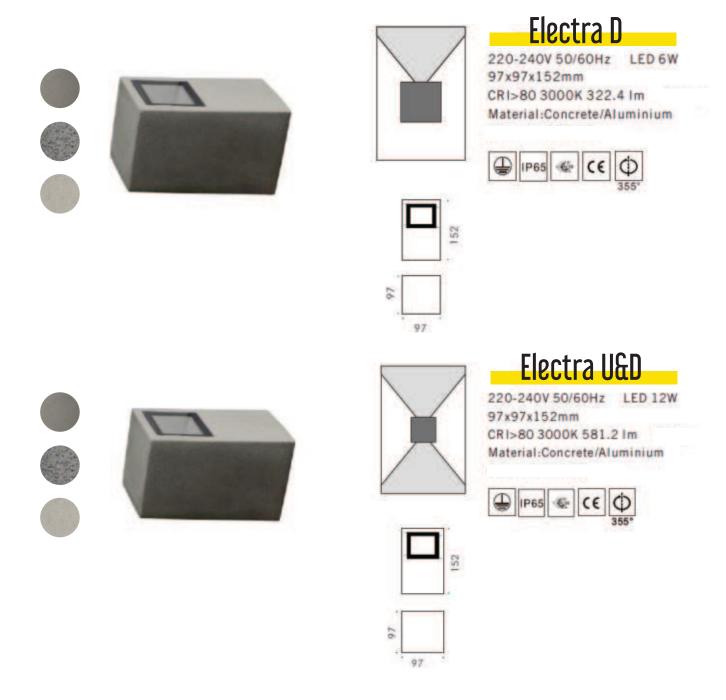

## Wall Mount Maia, Electra

Maia & Electra's wall light offers 355° adjustable rotation, directing light precisely where you might need it. Their robust construction and an IP65 waterproof rating ensure reliable outdoor lighting in all conditions.

Elevate your outdoor space with this concrete wall light's unique blend of aesthetics and function. Perfect for pathways, architectural features, or patio ambiance. Transform your outdoor nights into warm and inviting spaces with our exquisite concrete wall lights, designed to delight your senses.

# Maia, Electra