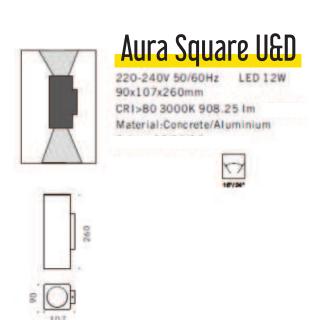

#### Wall Mount Aura

Introducing the Aura Concrete Wall, a cutting-edge outdoor lighting solution that combines a die-cast aluminium LED module with the advanced Philips COB LED.

The sleek design features a reflector that amplifies the light output, providing brighter and more focused illumination.

Choose from two adjustable beam angles—15° and 24°—to tailor the lighting effect to your specific needs. Whether you're highlighting architectural features, creating ambiance, or simply illuminating walkways, the Aura Wall light offers unparalleled versatility.

With its IP65 waterproof rating, this durable light fixture is designed to withstand the elements and deliver reliable performance in outdoor environments, even in areas with heavy exposure to water and moisture.

#### **Aura Round U&D**

220-240V 50/60Hz LED 12W Φ90x113x260mm CRI>80 3000K 951 Im Material:Concrete/Aluminium