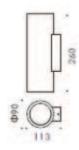

#### **Aura Round DL**

220-240V 50/60Hz LED 6W Ф90x113x213mm CRI>80 3000k 610 Im Material: Concrete/Aluminium

#### **Aura Round U&D**

220-240V 50/60Hz LED 12W Φ90x113x260mm CRI>80 3000K 951 Im Material:Concrete/Aluminium