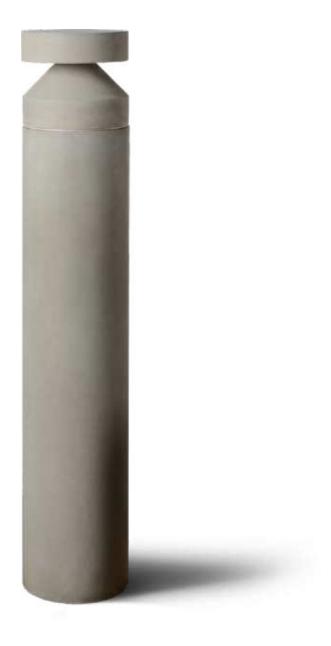

### Bollards Helen I, II, III

The Helen concrete outdoor bollard luminaire is a reliable and efficient lighting solution for all your outdoor lighting requirements. The LED module provides excellent brightness and energy efficiency, while the die-cast aluminium reflector enhances light focusing and projection. The series offers two sizes of concrete pillars, allowing for flexibility in choosing the right option for your specific setting.

Additionally, the ability to combine multiple head designs enables customisation to meet y our unique needs. With an IP65 waterproof rating, this luminaire provides long-lasting and reliable outdoor lighting solutions, even in harsh weather conditions. The Helen bollard light delivers high-quality illumination and adds a touch of style to your outdoor space, making it an ideal choice for yards, gardens, and other outdoor areas.