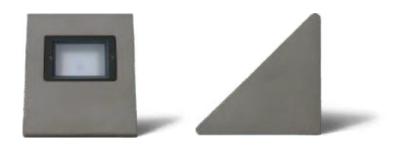

### Flood Light Hades

Meet our Hades concrete outdoor floodlight, designed to bring trees and walls to life with its versatile lighting capabilities. Built for outdoor use, this floodlight is constructed to withstand whatever weather comes its way.

With an IP65 waterproof rating, it's resistant to water and dust, ensuring reliable performance in even the toughest conditions. Plus, its IP68 waterproof connectors provide secure and dependable electrical connections that can withstand exposure to moisture and water.

Elevate your outdoor areas with our concrete floodlight, providing efficient and targeted lighting for highlighting trees and creating stunning wall wash effects. With its durable design, waterproof features, and versatile illumination options, you'll enjoy a well-lit and visually appealing outdoor setting.