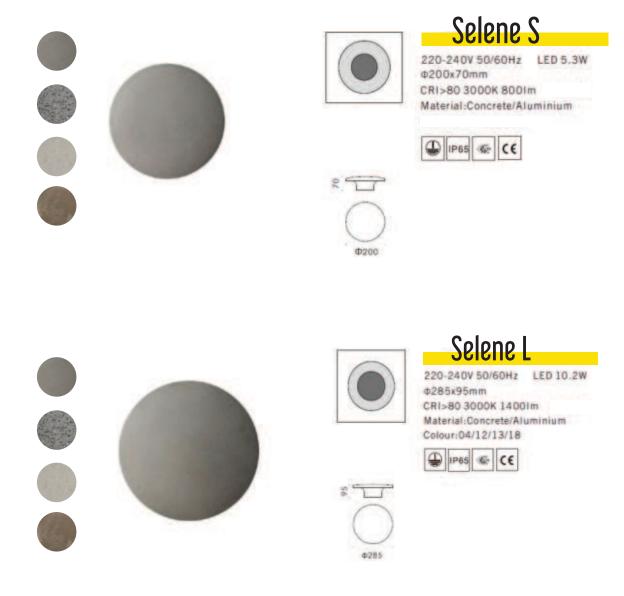

#### Wall Mount Selene

Introducing the Selene, a stunning wall light that exudes a lunar elegance. Crafted with die-cast aluminium, the sleek LED module is designed to provide a warm and inviting glow. Available in two sizes, you can choose and stack them together to create a unique combination that suits your style.

With an IP65 waterproof rating, it's perfect for outdoor environments, whether it's a courtyard, garden, or patio. You can rely on its dependable lighting to guide you through the night or add a touch of charm to your outdoor space.

The design of Selene strikes the perfect balance between form and function. Its sturdy construction and expertly engineered LED module ensure long-lasting durability and efficient lighting.

## Selene