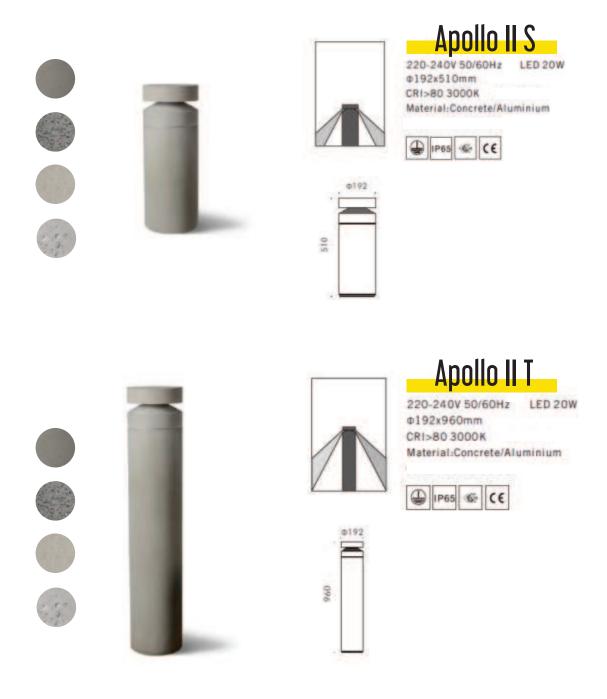

itionally, the design is optimised to minimise glare and is equipped with an IP65 waterproof rating, ensuring reliable and durable performance in outdoor environments



### Zeus I



Concrete



### Zeus II & III







### Zeus IV & V







### Bollards Poseidon

The Poseidon concrete bollard features a die-cast aluminium reflector encasing an LED module. The head design of this fixture showcases a layered concrete formation, providing a distinctive visual appearance.

The series offers two sizes of concrete pillars, allowing for flexibility in choosing the right option for your outdoor space. Designed to minimise glare, the light also features an IP65 waterproof rating, ensuring reliable performance and durability in harsh weather conditions.



### Poseidon





## Apollo I & II







### Bollards Helen I, II, III

The Helen concrete outdoor bollard luminaire is a reliable and efficient lighting solution for all your outdoor lighting requirements. The LED module provides excellent brightness and energy efficiency, while the die-cast aluminium reflector enhances light focusing and projection. The series offers two sizes of concrete pillars, allowing for flexibility in choosing the right option for your specific setting.

Additionally, the ability to combine multiple head designs enables customisation to meet y our unique needs. With an IP65 waterproof rating, this luminaire provides long-lasting and reliable outdoor lighting solutions, even in harsh weather conditions. The Helen bollard light delivers high-quality illumination and adds a touch of style to your outdoor