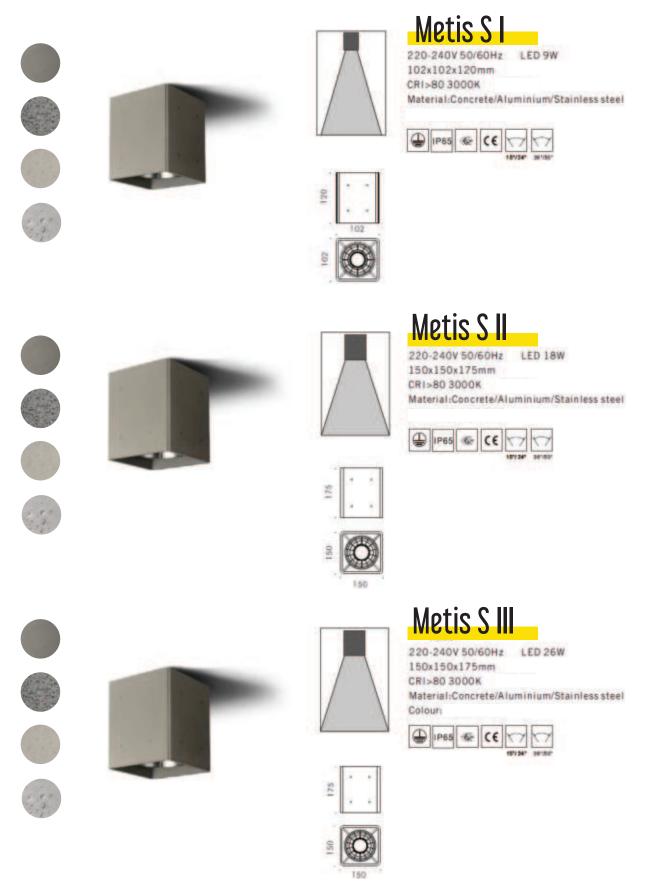

### Ceiling Surface Mount Metis

Meet Metis, our sleek and contemporary concrete ceiling surface mount light. Designed for outdoor use, it combines durability with modern design, making it perfect for illuminating outdoor spaces.

This versatile light features interchangeable lenses, allowing you to adjust the lighting angle and create the perfect ambiance. Additionally, the stainless-steel brushed shade adds a touch of elegance while providing protection from weather conditions.

With its IP65 waterproof rating, Metis is built to withstand water and dust, ensuring reliable performance in any outdoor condition. Durable and dependable, it is the perfect choice for any outdoor lighting needs.