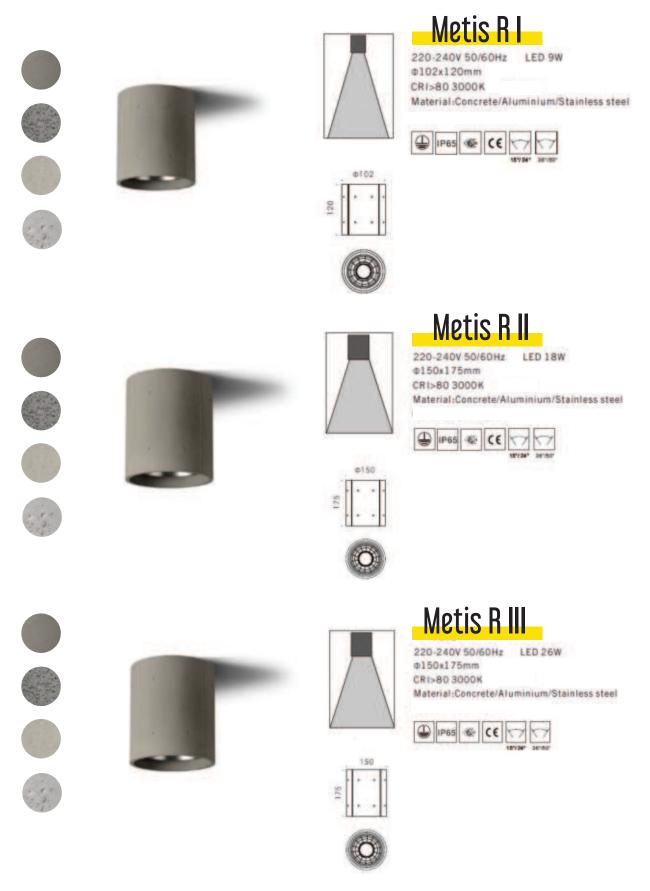

### Ceiling Surface Mount Metis

Meet Metis, our sleek and contemporary concrete ceiling surface mount light. Designed for outdoor use, it combines durability with modern design, making it perfect for illuminating outdoor spaces.

This versatile light features interchangeable lenses, allowing you to adjust the lighting angle and create the perfect ambiance. Additionally, the stainless-steel brushed shade adds a touch of elegance while providing protection from weather conditions.

With its IP65 waterproof rating, Metis is built to withstand water and dust, ensuring reliable performance in any outdoor condition. Durable and dependable, it is the perfect choice for any outdoor lighting needs.