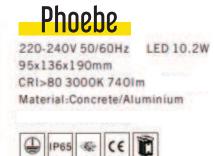

## Wall Mount Atlas, Thea, Rhea, Phoebe

Atlas, Thea, Rhea and Phoebe are the most artistic wall mounts in our range, Their unique concrete aesthetic adds a touch of modern elegance to any outdoor space. featuring a high-quality die-cast aluminium LED module and a reliable Philips COB LED.

With an IP65 waterproof rating, these wall lights are a great choice for outdoor lighting applications, ensuring their safe and reliable operation. Their unique concrete aesthetic adds a touch of modern elegance to any outdoor space.

Their robust die-cast aluminium housing guarantees durability and excellent resistance to oxidation.

Whether in a courtyard, garden, or patio, these wall lights create a warm and comfortable lighting ambiance.

# Atlas, Thea Rhea, Phoebe