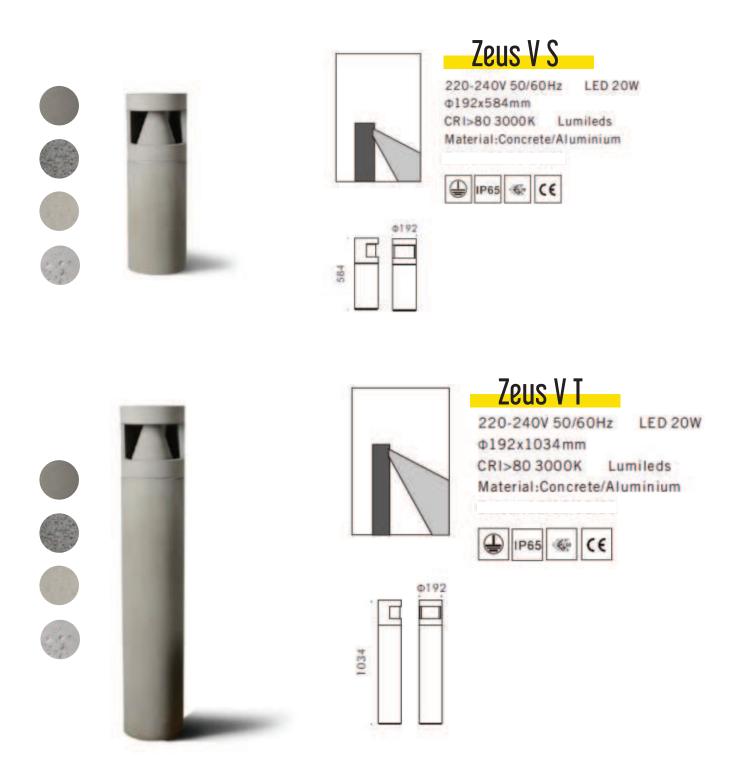

### Zeus IV & V

### Bollards **Zeus**

The concrete outdoor bollard light is designed to provide a unique combination of aesthetics and functionality. The light fixture features an LED module encased in die-cast aluminium with an aluminium reflector for optimal lighting performance.

The design incorporates the appearance of concrete and transparent glass, resulting in a visually appealing design. The light is available in two sizes of concrete pillars, offering flexibility in choosing the right option for your outdoor space. Additionally, the design is optimised to minimise glare and is equipped with an IP65 waterproof rating, ensuring reliable and durable performance in outdoor environments