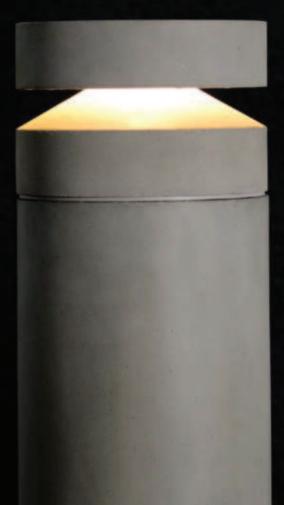

### Bollards Helen I, II, III

The Helen concrete outdoor bollard luminaire is a reliable and efficient lighting solution for all your outdoor lighting requirements. The LED module provides excellent brightness and energy efficiency, while the die-cast aluminium reflector enhances light focusing and projection. The series offers two sizes of concrete pillars, allowing for flexibility in choosing the right option for your specific setting.

Additionally, the ability to combine multiple head designs enables customisation to meet y our unique needs. With an IP65 waterproof rating, this luminaire provides long-lasting and reliable outdoor lighting solutions, even in harsh weather conditions. The Helen bollard light delivers high-quality illumination and adds a touch of style to your outdoor space, making it an ideal choice for yards, gardens, and other outdoor areas.