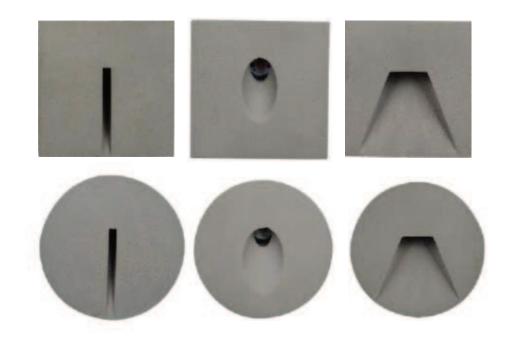

## Wall Mount Doris, Helios, Eos

Meet our innovative concrete outdoor step and corner lights, featuring a die-cast aluminium LED module. With two shapes to choose from —square and round—you'll have six contemporary options to elevate your outdoor space.