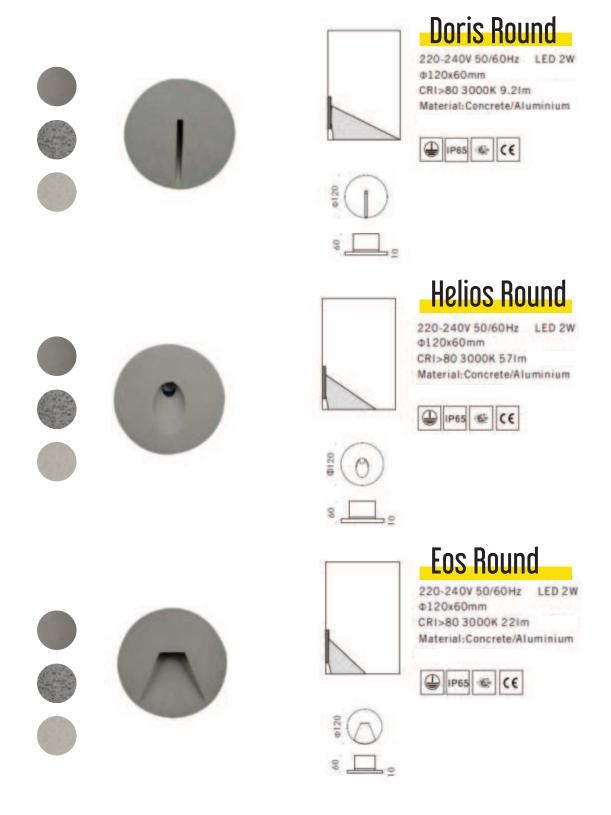

## Wall Mount Doris, Helios, Eos

Meet our innovative concrete outdoor step and corner lights, featuring a die-cast aluminium LED module. With two shapes to choose from —square and round—you'll have six contemporary options to elevate your outdoor space.

Designed for versatility, these lights can be seamlessly embedded into the ground or mounted as standalone fixtures, making them perfect for illuminating outdoor stairs and corners.

With their IP65 waterproof rating, they're built to withstand harsh weather conditions and ensure long-lasting performance.

Made with ease of installation in mind, thanks to their compatibility with standard 86 junction boxes, they allow for seamless integration into existing electrical systems. Whether embedded or mounted on walls and corners, our lights provide a sleek and polished look that enhances the overall aesthetic of your outdoor space.

Elevate the safety and aesthetics of your outdoor steps and corners with our concrete step lights. With their durable construction, stylish design options, and reliable waterproof performance, they're an ideal choice for both residential and commercial outdoor lighting applications.

# Doris, Helios, Eos