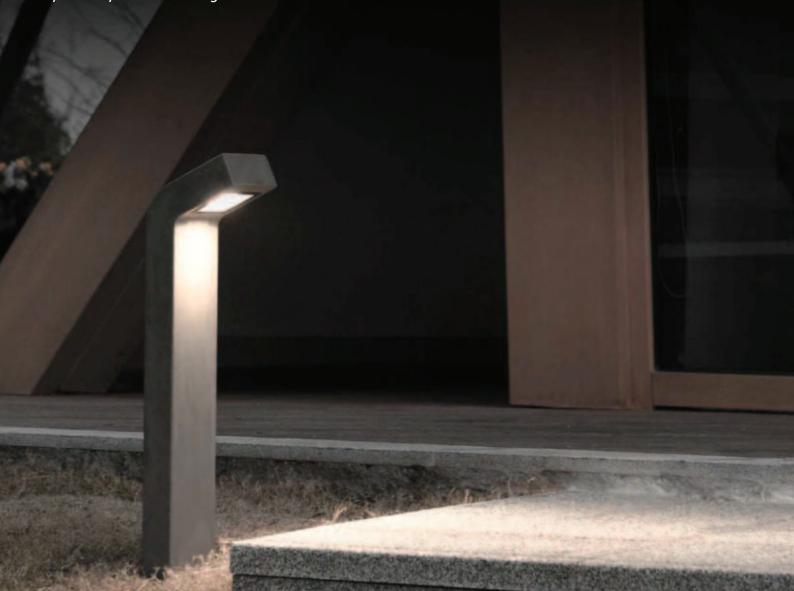

#### Bollards Hermes

Introducing Hermes, the inclined bollard featuring a die-cast aluminium LED module powered by Lumileds' high-quality light source. Paired with an LEDIL polarising lens, Hermes delivers exceptional illumination, providing superior lighting performance that enhances visibility and creates a warm ambiance.

With safety at the forefront, Hermes features grounding protection, ensuring additional security against electrical hazards. Designed to meet IP65 waterproof standards, this light is resistant to water and dust, making it perfect for outdoor environments.

The LEDIL polarising lens ensures secure and dependable wiring connections, even in challenging weather conditions. With its durable construction and advanced lighting technology, Hermes offers a reliable and visually appealing lighting solution for your outdoor space.

With Hermes, you can create a beautiful and functional atmosphere that complements your any exterior design.