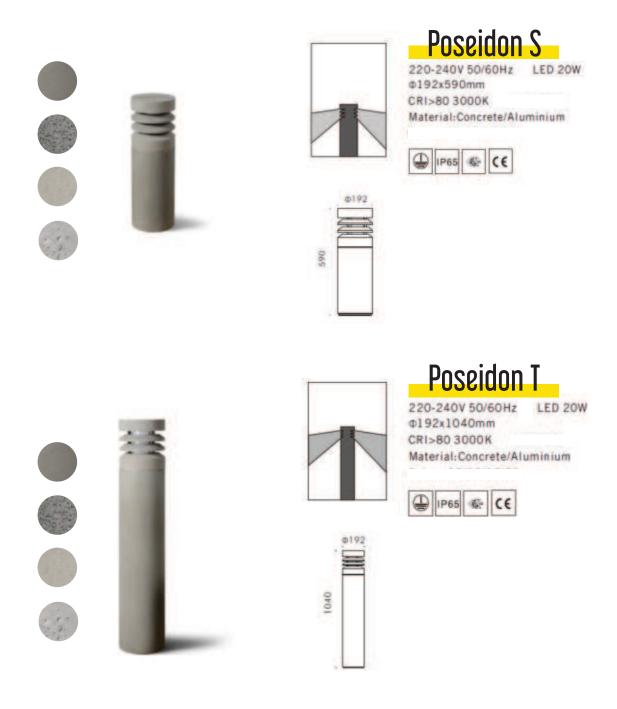

### Bollards Poseidon

The Poseidon concrete bollard features a die-cast aluminium reflector encasing an LED module. The head design of this fixture showcases a layered concrete formation, providing a distinctive visual appearance.

The series offers two sizes of concrete pillars, allowing for flexibility in choosing the right option for your outdoor space. Designed to minimise glare, the light also features an IP65 waterproof rating, ensuring reliable performance and durability in harsh weather conditions.

### Poseidon